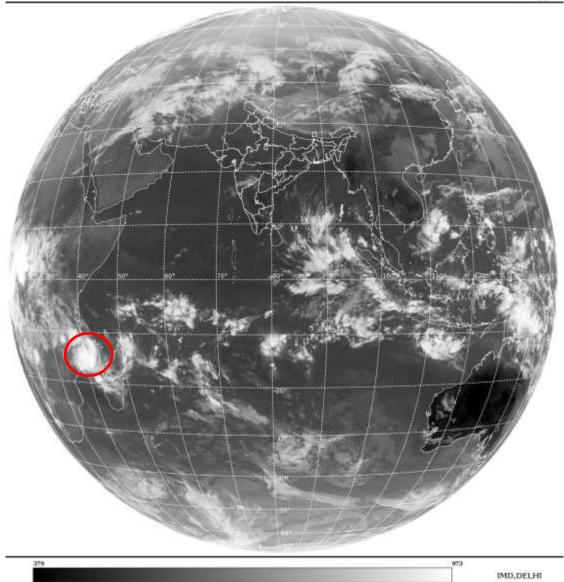

## VORTEX (GOMBE) OVER N MOZAMBIQUE CHANNEL AND N/HOOD:-

SAT : INSAT-3D IMG Thermal Infrared1 Count 10.8 um L1B FULL DISK 11-03-2022/(0300 to 0326) GMT 11-03-2022/(0830 to 0856) IST

VORTEX (GOMBE) OVER N MOZAMBIQUE CHANNEL & N/HOOD CENTERED NEAR 15.4S / 40.4E (.) OVERLAND (.) ASSTD BKN LOW/MED CLOUDS WITH EMBDD INT TO V INT CONVTN OVER N MOZAMBIQUE CHANNEL ADJ N MALAWI TANZANIA AND N/HOOD (.)

SCT LOW/MED CLOUDS WITH EMBDD MOD TO INT CONVTN OVER TIBET CHINA SUMATRA STR OF MALACCA MALAYSIA BORNEO S CHINA SEA JAVA ILS & SEA CELEBES ILS & SEA PHILIPPINES MADAGASCAR MOZAMBIQUE CHANNEL AND OVER INDIAN OCEAN BET LAT 5.0N TO 14.0S LONG 82.0E TO 120.0E AND BET LAT 2.5S TO 24.0S LONG 50.0E TO 76.0E (.)