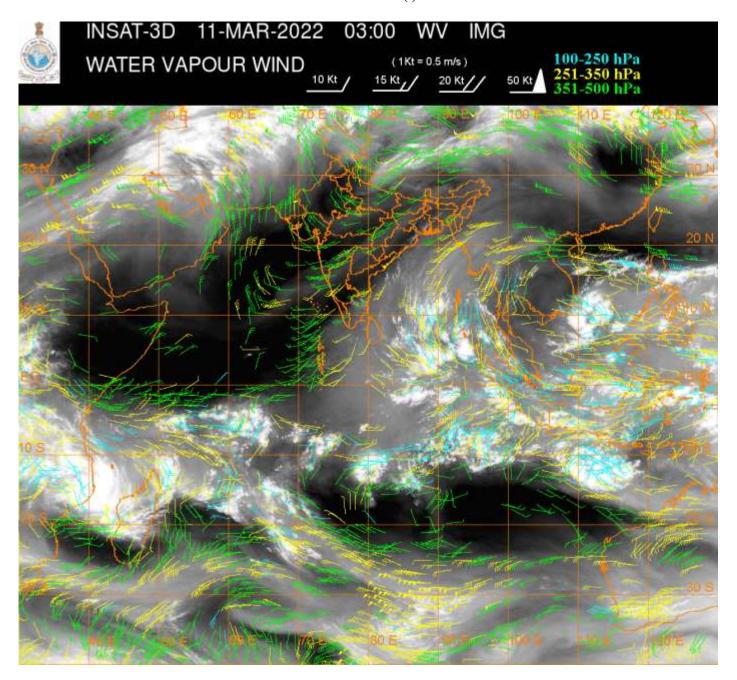

TCIN50 DEMS 110300

SATELLITE BULLETIN BASED ON INSAT-3D PIC OF 110300 UTC (.) REGION COVERED BETWEEN LAT 50.0°N TO 30.0°S AND LONG 40.0°E TO 125.0°E (.)

#### **WESTERN DISTURBANCE (WD):-**

SCT MULTILAYERED CLOUDS OVER E TIBET ADJ CHINA IN ASSW WD OVER THE AREA (.)

SCT MULTILAYERED CLOUDS OVER IRAN AFGAN TURKMENISTAN TAJISKITAN N PAK AND N/HOOD IN ASSW ANOTHER WD OVER THE AREA (.)

# **CONVECTION OVER SE BAY ADJ EQUTORIAL INDIAN OCEAN:-**

SCT TO BKN LOW/MED CLOUDS WITH EMBDD INT TO V INT CONVTN OVER SE BAY ADJ EQUITORIAL INDIAN OCEAN PERSISTS (.) MINIMUM CTT MINUS 70 DEG C (.)

# **NORTH:-**

SCT LOW/MED CLOUDS WITH EMBDD ISOL WK CONVTN OVER LADAKH (.) SCT LOW/MED CLOUDS OVER J&K N HP N UTRKND (.)

#### **EAST:-**

SCT LOW/MED CLOUDS WITH EMBDD ISOL WK CONVTN OVER NE ORS EXT SE JHRKND S GWB (.) SCT LOW/MED CLOUDS OVER SE ORS SKM ARUPR (.)

# **WEST:-**

SCT LOW/MED CLOUDS WITH EMBDD ISOL WK TO MOD CONVTN OVER SOUTH M MAHA S KKN MRTHWD (.) ISOL LOW/MED CLOUDS OVER SE MP REST MAHA & GOA (.)

#### **SOUTH:-**

SCT LOW/MED CLOUDS WITH EMBDD WK TO MOD CONVTN OVER NICOBAR ILS (.) SCT LOW/MED CLOUDS OVER SW TLNGN N NIK TN (.)

## **ARABIAN SEA:-**

SCT LOW/MED CLOUDS OVER EC ARSEA OFF MAHA COAST (.)

## **BAY OF BENGAL & ANDAMAN SEA:**

SCT TO BKN LOW/MED CLOUDS WITH EMBDD INT TO V INT CONVTN OVER SE BAY ADJ EQUTORIAL INDIAN OCEAN S ANDAMAN SEA AND WK TO MOD CONVTN OVER SW BAY (.)