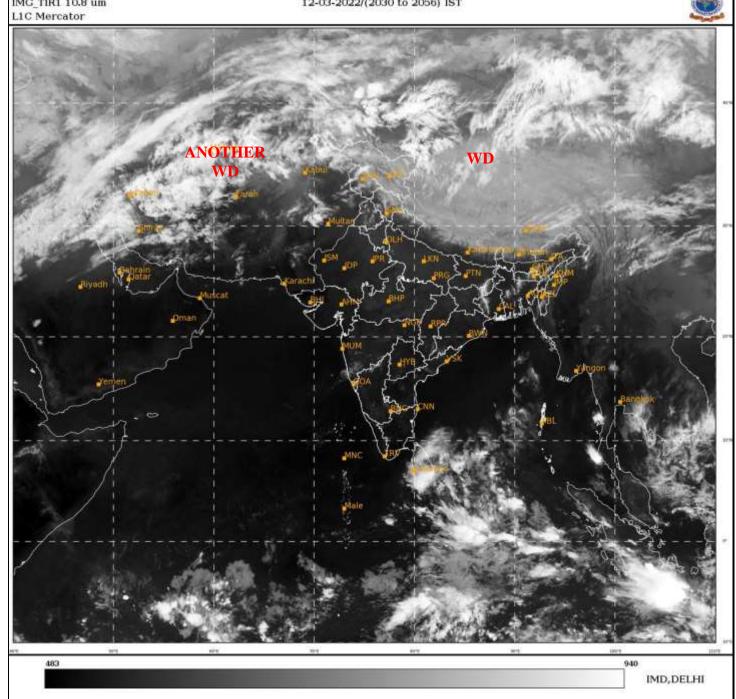

# SATELLITE BULLETIN BASED ON SATELLITE **IMAGERIES AND PRODUCTS** 12.03.2022 TIME 1500 UTC

SAT: INSAT-3D IMG 12-03-2022/(1500 to 1526) GMT IMG\_TIR1 10.8 um 12-03-2022/(2030 to 2056) IST L1C Mercator

**TCIN50 DEMS 121500** SATELLITE BULLETIN BASED ON INSAT-3D PIC OF 121500 UTC (.) REGION COVERED BETWEEN LAT 50.0°N TO 30.0°S AND LONG 40.0°E TO 125.0°E (.)

#### WESTERN DISTURBANCE (WD):-

SCT MULTILAYERED CLOUDS OVER N TIBET ADJ CHINA IN ASSW WD OVER THE AREA (.)

SCT MULTILAYERED CLOUDS OVER IRAN AFGAN N PAK LADAKH J&K HP PJB IN ASSW **ANOTHER WD OVER THE AREA (.)** 