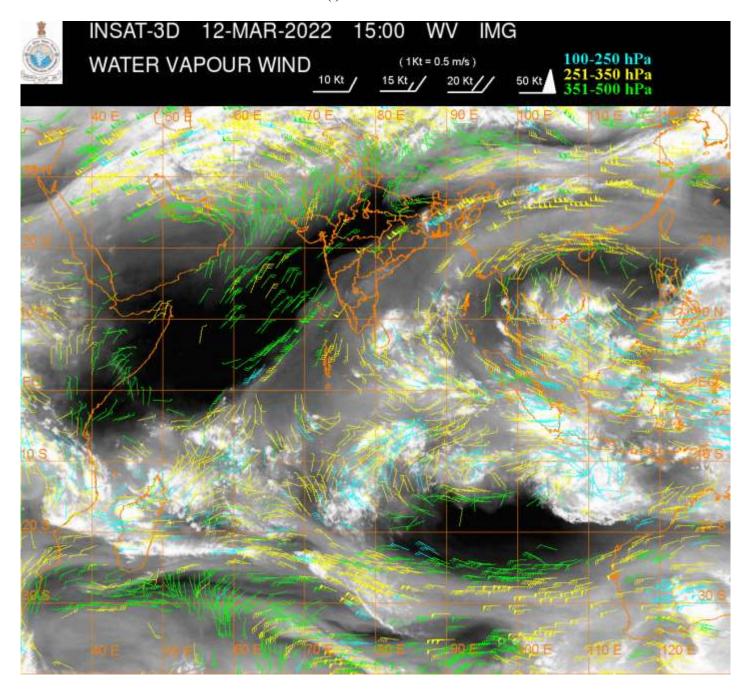

# **CLOUDS DESCRIPTION OUTSIDE INDIA:**

SAT: INSAT-3D IMG Thermal Infrared1 Count 10.8 um L1B FULL DISK 12-03-2022/(1500 to 1526) GMT 12-03-2022/(2030 to 2056) IST

SCT LOW/MED CLOUDS WITH EMBDD MOD TO INT CONVTN OVER N PAK TIBET CHINA YELLOW SEA CAMBODIA S VIETNAM GULF OF THAILAND SUMATRA STR OF MALACCA MALAYSIA BORNEO S CHINA SEA JAVA ILS & SEA CELEBES ILS & SEA PHILIPPINES SULU SEA MADAGASCAR MOZAMBIQUE CHANNEL AND OVER INDIAN OCEAN BET LAT 5.0N TO 5.0S LONG 80.0E TO 100.0E AND BET LAT 5.0S TO 20.0S LONG 50.0E TO 115.0E (.)