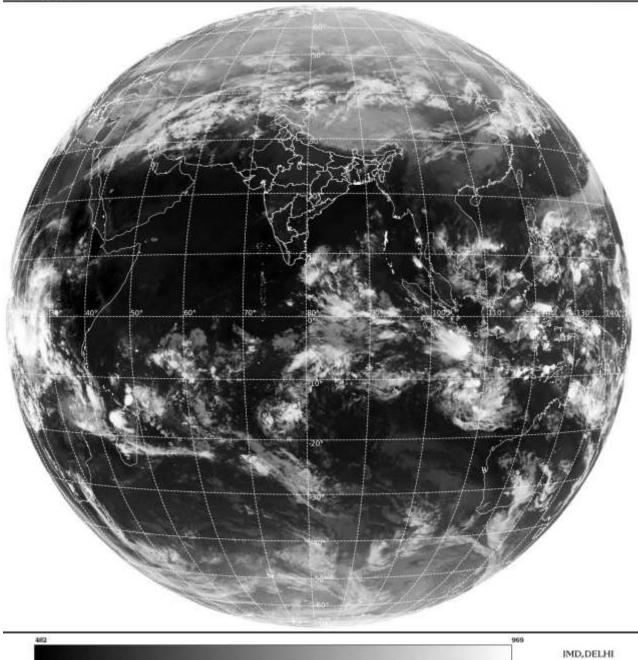

# SATELLITE BULLETIN BASED ON SATELLITE **IMAGERIES AND PRODUCTS** 12.03.2022 TIME 1500 UTC

SAT: INSAT-3D IMG 12-03-2022/(1500 to 1526) GMT IMG\_TIR1 10.8 um 12-03-2022/(2030 to 2056) IST L1C Mercator

**TCIN50 DEMS 121500** SATELLITE BULLETIN BASED ON INSAT-3D PIC OF 121500 UTC (.) REGION COVERED BETWEEN LAT 50.0°N TO 30.0°S AND LONG 40.0°E TO 125.0°E (.)

**SALIENT FEATURES:-**

#### WESTERN DISTURBANCE (WD):-

SCT MULTILAYERED CLOUDS OVER N TIBET ADJ CHINA IN ASSW WD OVER THE AREA (.)

SCT MULTILAYERED CLOUDS OVER IRAN AFGAN N PAK LADAKH J&K HP PJB IN ASSW **ANOTHER WD OVER THE AREA (.)** 

## **CONVECTION OVER SOUTH BAY ADJ EQUATORIAL INDIAN OCEAN:-**

SCT LOW/MED CLOUDS WITH EMBDD MOD TO INT CONVTN OVER SOUTH BAY ADJ EQUATORIAL INDIAN OCEAN PERSISTS (.) MINIMUM CTT MINUS 70 DEG C (.)

#### **CLOUDS DESCRIPTION WITHIN INDIA:-**

## **NORTH:**-

SCT LOW/MED CLOUDS WITH EMBDD MOD TO INT CONVTN OVER LADAKH J&K AND WK TO MOD CONVTN OVER HP PJB (.) SCT LOW/MED CLOUDS OVER N HARY UTRKND NW UP (.)

#### **EAST:-**

SCT LOW/MED CLOUDS WITH EMBDD MOD TO INT CONVTN OVER E JHRKND WC GWB (.) SCT LOW/MED CLOUDS WITH EMBDD ISOL WK TO MOD CONVTN OVER SKM ARUPR MEGHA ASSAM (.)SCT LOW/MED CLOUDS OVER S CHTGH ORS REST GWB REST NE STATES (.)

### **WEST:-**

SCT LOW/MED CLOUDS OVER MAHA (.)

#### **SOUTH:-**

SCT LOW/MED CLOUDS WITH EMBDD ISOL WK CONVTN OVER N NIK (.)SCT LOW/MED CLOUDS OVER TLNGN RYLSM COTL AP REST KRNTK KER TN LKSDP ANDAMAN & NICOBAR ILS (.)

### **ARABIAN SEA:-**

NO SIGNIFICANT CLOUDS OVER THE REGION (.)

# **BAY OF BENGAL & ANDAMAN SEA:**

SCT LOW/MED CLOUDS WITH EMBDD MOD TO INT CONVTN OVER SOUTH BAY & SRILANKA (.)

# **CLOUDS DESCRIPTION OUTSIDE INDIA:**

SAT: INSAT-3D IMG Thermal Infrared1 Count 10.8 um L1B FULL DISK 12-03-2022/(1500 to 1526) GMT 12-03-2022/(2030 to 2056) IST

SCT LOW/MED CLOUDS WITH EMBDD MOD TO INT CONVTN OVER N PAK TIBET CHINA YELLOW SEA CAMBODIA S VIETNAM GULF OF THAILAND SUMATRA STR OF MALACCA MALAYSIA BORNEO S CHINA SEA JAVA ILS & SEA CELEBES ILS & SEA PHILIPPINES SULU SEA MADAGASCAR MOZAMBIQUE CHANNEL AND OVER INDIAN OCEAN BET LAT 5.0N TO 5.0S LONG 80.0E TO 100.0E AND BET LAT 5.0S TO 20.0S LONG 50.0E TO 115.0E (.)