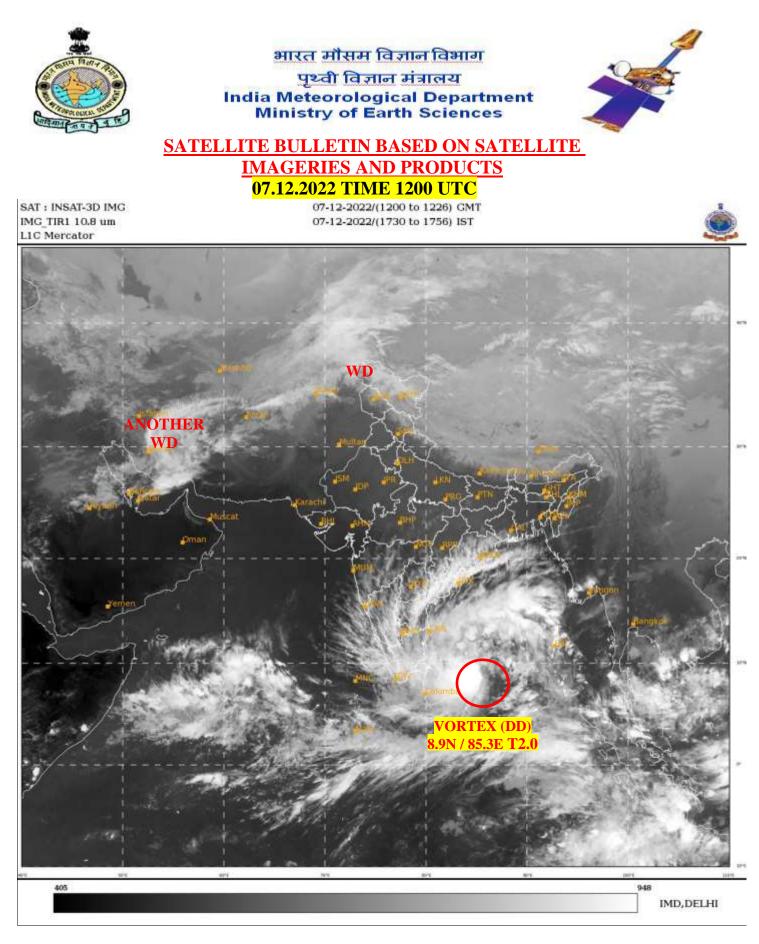

#### TCIN50 DEMS 071200 SATELLITE BULLETIN BASED ON INSAT-3D PIC OF 071200 UTC (.) REGION COVERED BETWEEN LAT 50.0°N TO 35.0°S AND LONG 40.0°E TO 125.0°E (.)

**SALIENT FEATURES:-**

VORTEX (DD) OVER SOUTH-WEST & N/HOOD :-

VORTEX (DD) OVER SW BAY & N/HOOD CENTERED NEAR 8.9N / 85.3E (.) INTENSITY T2.0/2.0 (.) CURVED BAND PATTERN (.) ASSTD BKN LOW/MED CLOUDS WITH EMBDD INTENSE TO VERY INTENSE CONVECTION OVER SOUTH AND CENTRAL BAY (.) MINIMUM CTT MINUS 93 DEG CEL (.)

WESTERN DISTURBANCE (WD):-

SCT MULTILAYERED CLOUDS OVER LADAKH & N/HOOD IN ASSW WD OVER THE AREA (.) SCT MULTILAYERED CLOUDS OVER IRAN AFGAN & N/HOOD IN ASSW ANOTHER WD OVER THE AREA (.)