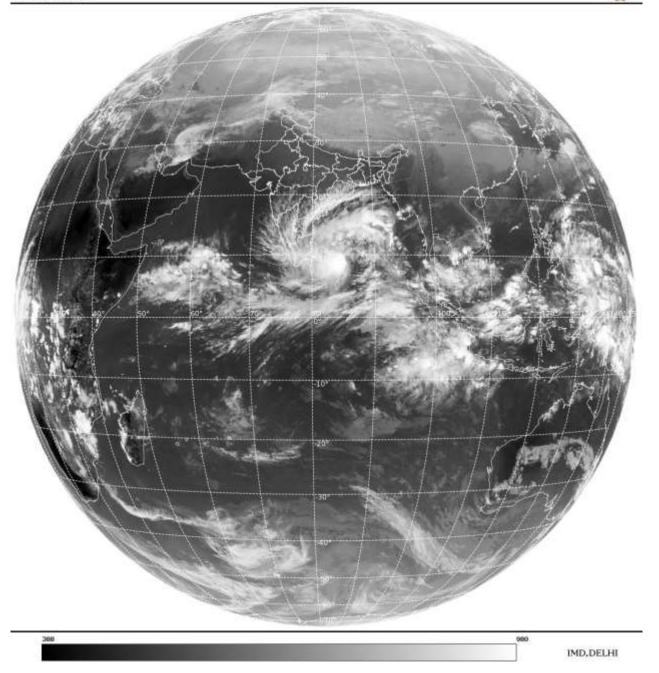

VORTEX (DD) OVER SW BAY & N/HOOD CENTERED NEAR 8.9N / 85.3E (.) INTENSITY T2.0/2.0 (.) CURVED BAND PATTERN (.) ASSTD BKN LOW/MED CLOUDS WITH EMBDD INTENSE TO VERY INTENSE CONVECTION OVER SOUTH AND CENTRAL BAY (.) MINIMUM CTT MINUS 93 DEG CEL (.)

### **BAY OF BENGAL & ANDAMAN SEA:-**

BKN LOW/MED CLOUDS WITH EMBDD INT TO V INT CONVTN OVER CENTRAL & SOUTH BAY (.) SCT LOW/MED CLOUDS WITH EMBDD MOD TO INT CONVTN OVER NW BAY ANDAMAN SEA (.)

SAT : INSAT-3D IMG Thermal Infrared1 Count 10.8 um L1B FULL DISK 07-12-2022/(1200 to 1226) GMT 07-12-2022/(1730 to 1756) IST