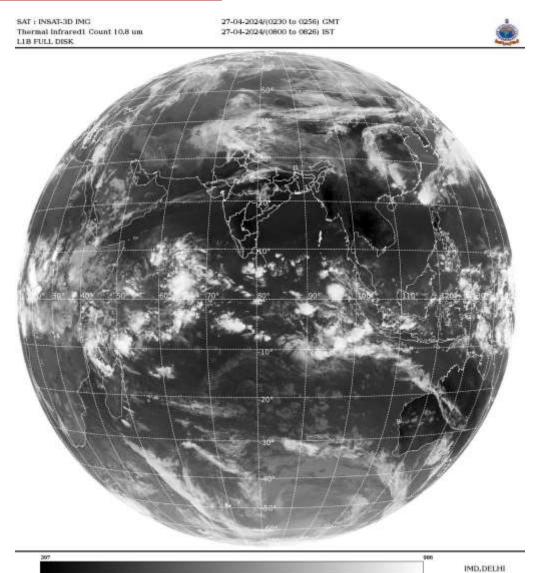

# SATELLITE BULLETIN BASED ON SATELLITE **IMAGERIES AND PRODUCTS** 27.04.2024 TIME 0300 UTC

SAT: INSAT-3D IMG IMG\_TIR1 10.8 um

27-04-2024/(0230 to 0256) GMT

**TCIN50 DEMS 270300** SATELLITE BULLETIN BASED ON INSAT-3D PIC OF 270300 UTC (.) REGION COVERED BETWEEN LAT 50.0°N TO 35.0°S AND LONG 30.0°E TO 125.0°E (.)

### **CLOUDS DESCRIPTION OUTSIDE INDIA:**

SCT LOW/MED CLOUDS WITH EMBDD MOD TO INT CONVTN OVER MALDIVES PAK NEPAL TIBET CHINA N MYANMAR SUMATRA STR OF MALACCA MALAYSIA BORNEO SOUTH CHINA SEA JAVA ILS & SEA CELEBES ILS & SEA PHILIPPINES TAIWAN EAST CHINA SEA NORTH MADAGASCAR N MOZAMBIQUE CHANNEL AND OVER INDIAN OCEAN BET LAT 5.0N TO 20.0S LONG 40.0E TO 120.0E AND BET LAT 25.0S TO 35.0S LONG 40.0E TO 100.0E (.)