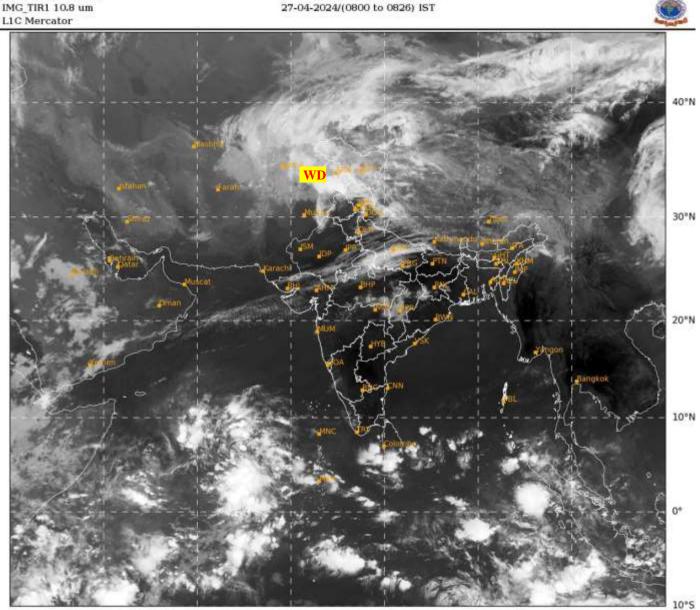

# SATELLITE BULLETIN BASED ON SATELLITE **IMAGERIES AND PRODUCTS** 27.04.2024 TIME 0300 UTC

SAT: INSAT-3D IMG IMG\_TIR1 10.8 um

27-04-2024/(0230 to 0256) GMT

**TCIN50 DEMS 270300** SATELLITE BULLETIN BASED ON INSAT-3D PIC OF 270300 UTC (.) REGION COVERED BETWEEN LAT 50.0°N TO 35.0°S AND LONG 30.0°E TO 125.0°E (.)

## WESTERN DISTURBANCE:-

SCT TO BKN MULTILAYERED CLOUDS OVER AFGAN PAK LADAKH J&K HP UTRKND PJB HARY DLH RAJ UP ADJ N MP IN ASSW WD OVER THE AREA (.)

### **CONVECTIVE / THUNDERSTORM ACTIVITY:-**

MODERATE TO INTENSE CONVECTIVE / THUNDERSTORM ACTIVITY OBSERVED OVER LADAKH J&K HP UTRKND E UP (WITH MINIMUM CTT MINUS 55-70 DEGREE) E UP (WITH MINIMUM CTT MINUS 45 DEGREE) (.)

### **NORTH:**-

SCT TO BKN LOW/MED CLOUDS WITH EMBDD MOD TO INT CONVTN OVER LADAKH J&K HP N UTRKND E UP (.) SCT LOW/MED CLOUDS WITH EMBDD WK TO MOD CONVTN OVER S UTRKND W PJB SE HARY W UP (.) SCT LOW/MED CLOUDS OVER E PJB REST HARY DLH (.)

#### **EAST:-**

SCT LOW/MED CLOUDS WITH WK TO MOD CONVTN OVER NW BHR C&N CHTGH SW JHRKND NW ORS WC GWB SKM ARUPR (.) SCT LOW/MED CLOUDS OVER NE BHR SE JHRKND N GWB SHWB REST NE- STATES (.)

### **WEST:-**

SCT LOW/MED CLOUDS WITH EMBDD MOD TO INT CONVTN OVER NW MP AND WK TO MOD CONVTN OVER NW&E RAJ REST MP NW GUJ E VID (.) SCT LOW/MED CLOUDS OVER SW RAJ REST GUJ REST MAHA (.)

#### **SOUTH:-**

SCT LOW/MED CLOUDS WITH EMBDD ISOL WK TO MOD CONVTN OVER S KER & NICOBAR ILS (.) SCT LOW/MED CLOUDS OVER COTL KRNTK N KER W TN & LKSDP ILS (.)

#### **ARABIAN SEA:-**

SCT LOW/MED CLOUDS WITH EMBDD INT TO V INT CONVTN OVER SC ARSEA ADJ EQUATORIAL INDIAN OCEAN (.) SCT LOW/MED CLOUDS WITH EMBDD ISOL MOD TO INT CONVTN OVER REST S ARSEA (.)

### **BAY OF BENGAL & ANDAMAN SEA:-**

SCT LOW/MED CLOUDS WITH EMBDD MOD TO INT CONVTN OVER S BAY ADJ EQUATORIAL INDIAN OCEAN & S ANDAMAN SEA (.)