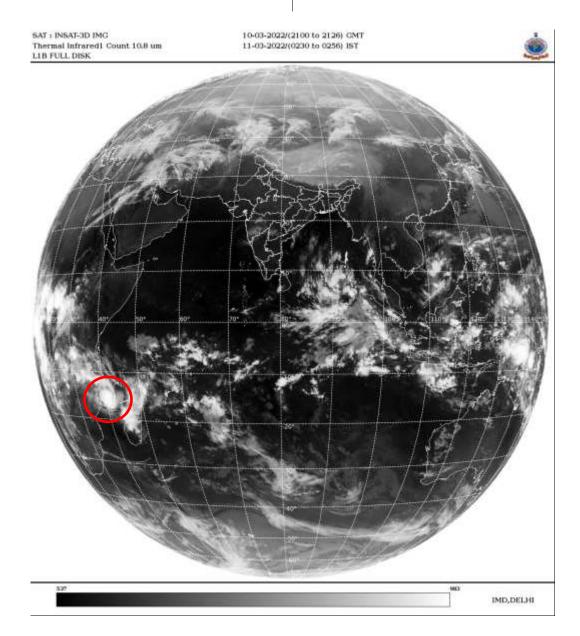

# SATELLITE BULLETIN BASED ON SATELLITE IMAGERIES AND PRODUCTS 10.03.2022 TIME 2100 UTC

SAT : INSAT-3D IMG 10-03-2022/(2100 to 2126) GMT IMG\_TIR1 10.8 um 11-03-2022/(0230 to 0256) IST L1C Mercator WD

TCIN50 DEMS 102100 SATELLITE BULLETIN BASED ON INSAT-3D PIC OF 102100 UTC (.) REGION COVERED BETWEEN LAT 50.0°N TO 30.0°S AND LONG 40.0°E TO 125.0°E (.)

#### **VORTEX (GOMBE) OVER N MOZAMBIQUE CHANNEL AND N/HOOD:-**

VORTEX (GOMBE) OVER N MOZAMBIQUE CHANNEL & N/HOOD CENTERED NEAR 15.6S / 40.9E (.) INTENSITY T5.0/5.0 (.) ASSTD BKN LOW/MED CLOUDS WITH EMBDD INT TO V INT CONVTN OVER N MOZAMBIQUE CHANNEL NORTH MADAGASCAR ADJ N MALAWI TANZANIA AND N/HOOD (.)