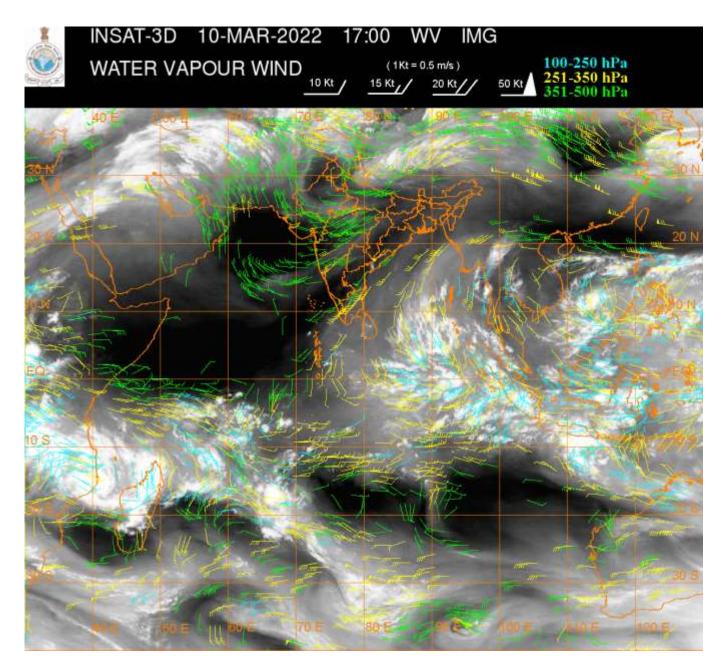

# SATELLITE BULLETIN BASED ON SATELLITE IMAGERIES AND PRODUCTS 10.03.2022 TIME 2100 UTC

SAT : INSAT-3D IMG 10-03-2022/(2100 to 2126) GMT IMG\_TIR1 10.8 um 11-03-2022/(0230 to 0256) IST L1C Mercator WD

TCIN50 DEMS 102100 SATELLITE BULLETIN BASED ON INSAT-3D PIC OF 102100 UTC (.) REGION COVERED BETWEEN LAT 50.0°N TO 30.0°S AND LONG 40.0°E TO 125.0°E (.)

#### WESTERN DISTURBANCE (WD):-

SCT MULTILAYERED CLOUDS OVER E TIBET ADJ CHINA IN ASSW WD OVER THE AREA (.)

SCT MULTILAYERED CLOUDS OVER AFGAN N PAK J&K LADAKH AND N/HOOD IN ASSW ANOTHER WD OVER THE AREA (.)

# **CONVECTION OVER SE BAY ADJ EQUTORIAL INDIAN OCEAN:-**

SCT TO BKN LOW/MED CLOUDS WITH EMBDD INT TO V INT CONVTN OVER SE BAY ADJ EQUTORIAL INDIAN OCEAN PERSISTS (.) MINIMUM CTT MINUS 80 DEG C (.)

# **BAY OF BENGAL & ANDAMAN SEA:**-

SCT TO BKN LOW/MED CLOUDS WITH EMBDD INT TO V INT CONVTN OVER SE BAY ADJ EQUTORIAL INDIAN OCEAN S ANDAMAN SEA AND WK TO MOD CONVTN OVER CENTRAL BAY (.)

#### **VORTEX (GOMBE) OVER N MOZAMBIQUE CHANNEL AND N/HOOD:-**

VORTEX (GOMBE) OVER N MOZAMBIQUE CHANNEL & N/HOOD CENTERED NEAR 15.6S / 40.9E (.) INTENSITY T5.0/5.0 (.) ASSTD BKN LOW/MED CLOUDS WITH EMBDD INT TO V INT CONVTN OVER N MOZAMBIQUE CHANNEL NORTH MADAGASCAR ADJ N MALAWI TANZANIA AND N/HOOD (.)

SCT LOW/MED CLOUDS WITH EMBDD MOD TO INT CONVTN OVER S SRILANKA W NEPAL TIBET CHINA THAILAND GULF OF THAILAND SUMATRA STR OF MALACCA MALAYSIA BORNEO S CHINA SEA JAVA ILS & SEA CELEBES ILS & SEA PHILIPPINES MADAGASCAR MOZAMBIQUE CHANNEL AND OVER INDIAN OCEAN BET LAT 5.0N TO 14.0S LONG 79.0E TO 120.0E AND BET LAT 2.0S TO 24.0S LONG 50.0E TO 76.0E (.)