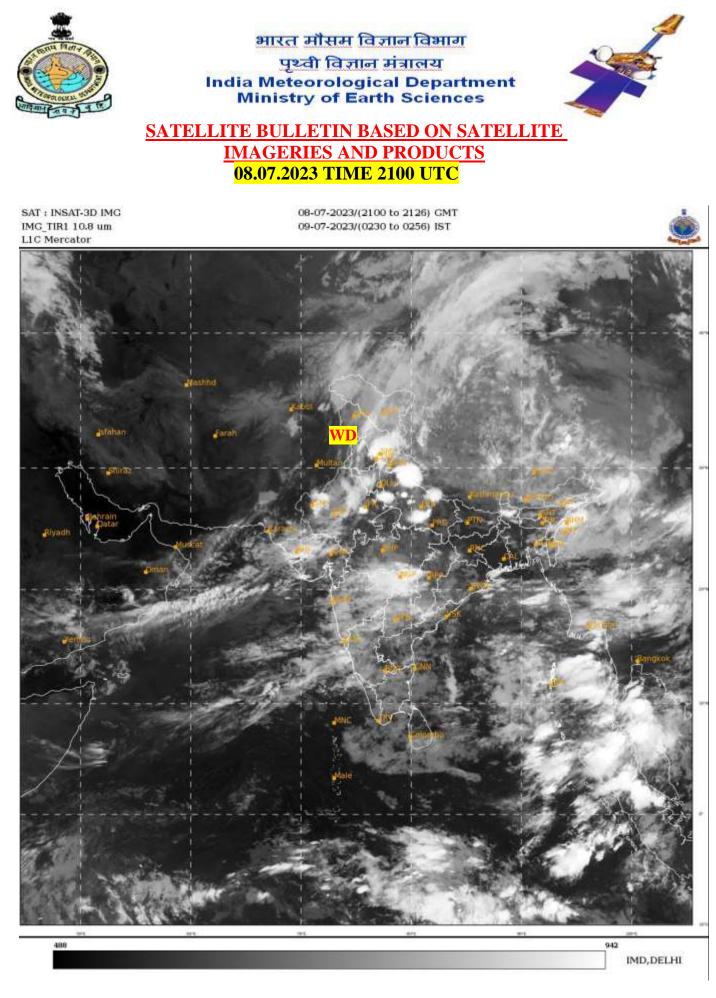

## TCIN50 DEMS 082100 SATELLITE BULLETIN BASED ON INSAT-3D PIC OF 082100 UTC (.) REGION COVERED BETWEEN LAT 50.0°N TO 35.0°S AND LONG 40.0°E TO 125.0°E (.)

**SALIENT FEATURES:-**

WESTERN DISTURBANCE (WD):-

SCT TO BKN MULTILAYERED CLOUDS OVER N PAK LADAKH J&K HP UTRKND PJB HARY & N/HOOD IN ASSW WD OVER THE AREA (.)

THUNDERSTORM / CONVECTIVE ACTIVITY:-

INTENSE THUNDERSTORM / CONVECTIVE ACTIVITY OBSERVED OVER HP UTRKND PJB HARY UP SHWB RAJ S MP VID (.)

# NORTH:-

SCT TO BKN LOW/MED CLOUDS WITH EMBDD INT TO V INT CONVTN OVER HP (MINIMUM CTT MINUS 82 DEG CEL) S UTRKND W UP (MINIMUM CTT MINUS 93 DEG CEL) (.) SCT TO BKN LOW/MED CLOUDS WITH EMBDD MOD TO INT CONVTN OVER N PJB S HARY (.) SCT TO BKN LOW/MED CLOUDS WITH EMBDD WK TO MOD CONVTN OVER LADAKH J&K REST PJB REST UTRKND REST HARY (.) SCT LOW/MED CLOUDS OVER DLH REST UP (.)

#### EAST:-

SCT LOW/MED CLOUDS WITH EMBDD MOD TO INT CONVTN OVER W CHTGH SHWB E ASSAM NAGA N MANI AND WK TO MOD CONVTN E BHR REST CHTGH REST ORS SKM REST NE STATES & E BD (.) SCT LOW/MED CLOUDS OVER REST BHR N GWB (.)

## WEST:-

SCT TO BKN LOW/MED CLOUDS WITH EMBDD INT TO V INT CONVTN OVER N RAJ (MINIMUM CTT MINUS 83 DEG CEL) (.) SCT TO BKN LOW/MED CLOUDS WITH EMBDD MOD TO INT CONVTN OVER REST RAJ S MP N GUJ VID AND WK TO MOD CONVTN OVER S GUJ REST MAHA GOA (.) SCT LOW/MED CLOUDS OVER REST MP (.)

#### SOUTH:-

SCT TO BKN LOW/MED CLOUDS WITH EMBDD MOD TO NIT CONVTN OVER N NIK AND WK TO MOD CONVTN OVER REST KRNTK TLNGN N COTL AP N KER LKSDP ILS ANDAMAN & NICOBAR ILS (.) SCT LOW/MED CLOUDS OVER REST PARTS OF THE REGION (.)

#### ARABIAN SEA:-

SCT TO BKN LOW/MED CLOUDS WITH EMBDD MOD TO INT CONVTN OVER GULF OF KUTCH EAST ARSEA NW & WC ARSEA AND ISOL WK TO MOD CONVTN OVER SW ARSEA LKSDP ILS AREA COMORIN AREA (.)

#### **BAY OF BENGAL & ANDAMAN SEA:-**

SCT TO BKN LOW/MED CLOUDS WITH EMBDD MOD TO INT CONVTN OVER NORTH BAY ANDAMAN SEA GULF OF MARTABAN AND TENASSERIM COAST AND WK TO MOD CONVTN OVER REST BAY (.)