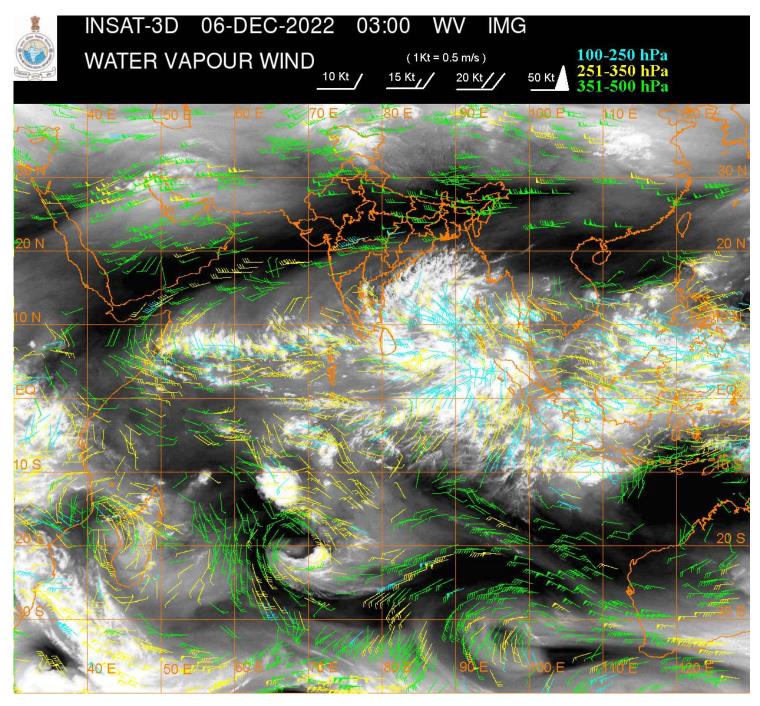

VORTEX (WML) OVER SOUTH-EAST BAY & N/HOOD CENTERED WITHIN HALF A DEGREE OF 8.0N/90.0E (.) INTENSITY T1.0/1.0 (.) SHEAR PATTERN (.) ASSTD BKN LOW/MED CLOUDS WITH EMBDD INTENSE TO VERY INTENSE CONVECTION OVER SOUTH ADJ CENTRAL BAY ANDAMAN & NICOBAR ILS (.) MINIMUM CTT -93 DEG CEL (.)

## SCT TO BKN LOW/MED CLOUDS WITH EMBDD INT TO V INT CONVTN OVER CENTRAL & SOUTH BAY ANDAMAN SEA (.)