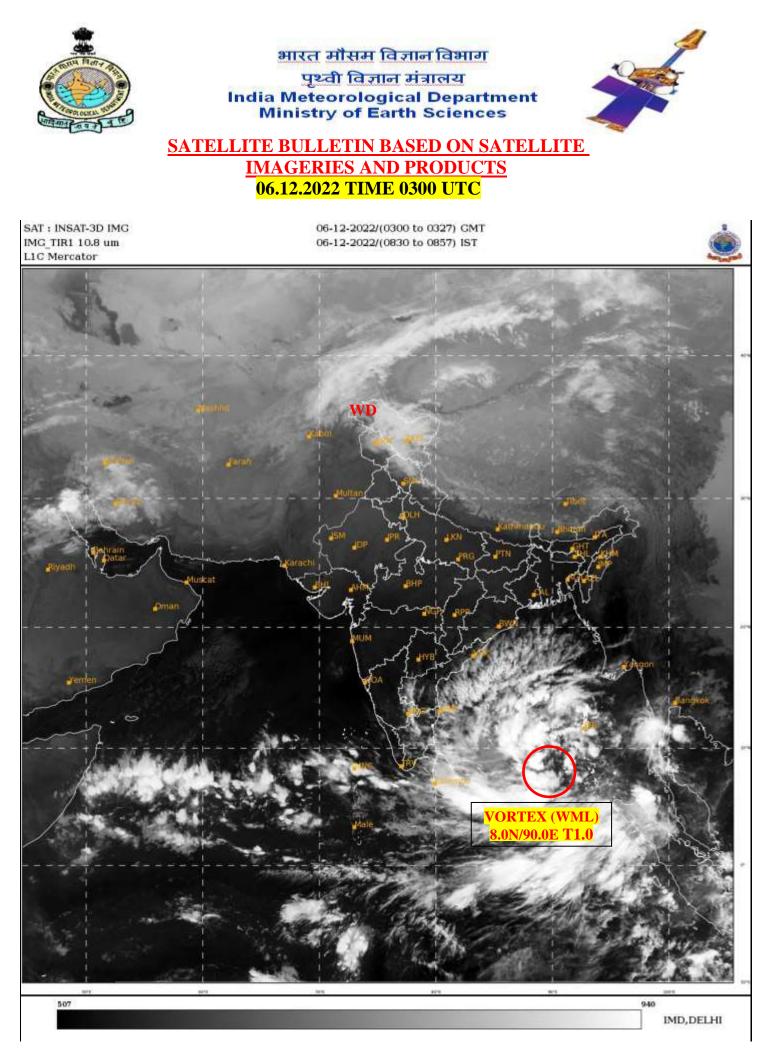

#### TCIN50 DEMS 060300 SATELLITE BULLETIN BASED ON INSAT-3D PIC OF 060300 UTC (.) REGION COVERED BETWEEN LAT 50.0°N TO 35.0°S AND LONG 40.0°E TO 125.0°E (.)

SALIENT FEATURES:-

VORTEX (WML) OVER SOUTH-EAST BAY:-

VORTEX (WML) OVER SOUTH-EAST BAY & N/HOOD CENTERED WITHIN HALF A DEGREE OF 8.0N/90.0E (.) INTENSITY T1.0/1.0 (.) SHEAR PATTERN (.) ASSTD BKN LOW/MED CLOUDS WITH EMBDD INTENSE TO VERY INTENSE CONVECTION OVER SOUTH ADJ CENTRAL BAY ANDAMAN & NICOBAR ILS (.) MINIMUM CTT -93 DEG CEL (.)

# SCT MULTILAYERED CLOUDS OVER EXT N PAK J&K N HP LADAKH & N/HOOD IN ASSW WD OVER THE AREA (.)

## SCT LOW/MED CLOUDS WITH EMBDD MOD TO INT CONVTN OVER LADAKH AND WK TO MOD CONVTN OVER J&K N HP (.) SCT LOW/MED CLOUDS OVER S HP UTRKND (.)

EAST:-

SCT LOW/MED CLOUDS OVER ORS SKM NE STATES (.)

WEST:-

SCT LOW/MED CLOUDS OVER SW MP ADJ SE RAJ EGUJ N MADHYA MAHA (.)

## SOUTH:-

SCT TO BKN LOW/MED CLOUDS WITH EMBDD INT TO V INT CONVTN OVER ANDAMAN ILS (MINIMUM CCT MINUS 70 DEG C) (.) SCT LOW/MED CLOUDS WITH EMBDD MOD TO INT CONVTN OVER RYLSM SE SIK N TN NICOBAR ILS AND ISOL WK TO MOD CONVTN OVER S TN (.) SCT LOW/MED CLOUDS OVER COTL AP REST SIK KER LKSDP ILS (.)

## ARABIAN SEA:-

SCT LOW/MED CLOUDS WITH EMBDD MOD TO INT CONVTN OVER SOUTH ARSEA COMORIN AREA (.)

## SCT TO BKN LOW/MED CLOUDS WITH EMBDD INT TO V INT CONVTN OVER CENTRAL & SOUTH BAY ANDAMAN SEA (.)