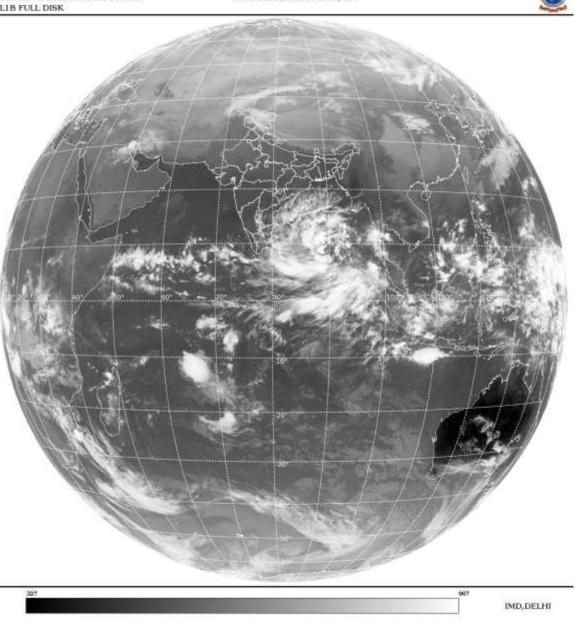

#### **CLOUDS DESCRIPTION OUTSIDE INDIA:-**

SAT : INSAT-3D IMG Thermal Infrared1 Count 10.8 um L1B FULL DISK

06-12-2022/(0300 to 0327) GMT 06-12-2022/(0830 to 0857) IST

SCT LOW/MED CLOUDS WITH EMBDD MOD TO INT CONVTN OVER SRI LANKA MALDIVES CHINA THAILAND GULF OF THAILAND VIETNAM SUMATRA STR OF MALACCA MALAYSIA BORNEO SOUTH CHINA SEA JAVA ILS & SEA CELEBES ILS & SEA PHILIPPINES MADAGASCAR AND OVER INDIAN OCEAN BET LAT 5.0N TO 10.0S LONG 50.0E TO 110.0E AND BET LAT 10.0S TO 24.0S LONG 63.0E TO 80.0E (.)