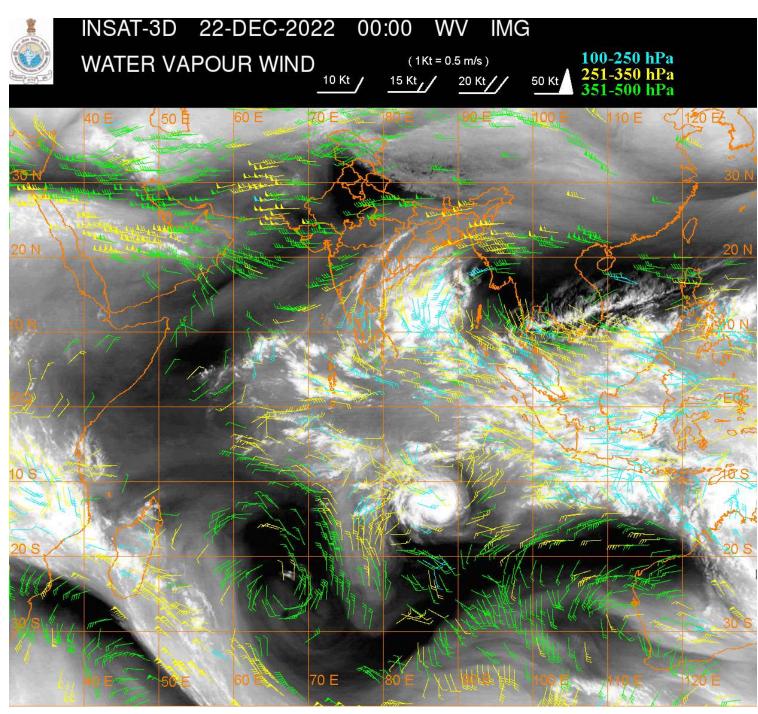

## **VORTEX (DARIAN) OVER SOUTH INDIAN OCEAN:-**

VORTEX (DARIAN) OVER SOUTH INDIAN OCEAN (AREA-H85) CENTERED NEAR 13.2S / 88.2E (.) INTENSITY T6.0/7.0 (.) CORRESPONDING MAXIMUM SUSTAINED WINDS OF 120 KTS & ABOVE (.) ASSTD BKN LOW/MED CLOUDS WITH EMBDD INT TO V INT CONVTN OVER AREA BET LAT 11.0S TO 15.0S AND LONG 85.0E TO 90.0E (.)

SCT LOW/MED CLOUDS WITH EMBDD MOD TO INT CONVTN OVER SRI LANKA PALK STR GULF OF MANNAR MALDIVES CHINA S THAILAND GULF OF THAILAND S CAMBODIA S VIETNAM SUMATRA STR OF MALACCA MALAYSIA BORNEO SOUTH CHINA SEA JAVA ILS & SEA CELEBES ILS & SEA PHILIPPINES MADAGASCAR MOZAMBIQUE CHANNEL AND OVER INDIAN OCEAN BET LAT 5.0N TO 15.0S AND LONG 60.0E TO 120.0E (.)