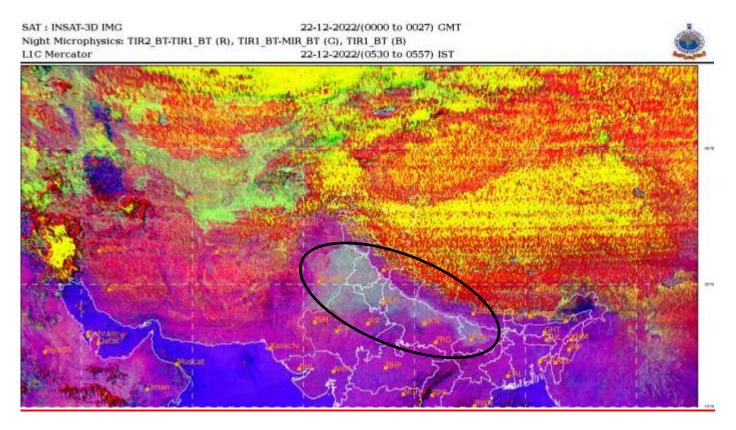

# **FOG/LOW CLOUDS:-**

NIGHT MICROPHYSICS AT 0000 UTC INDICATES SCT TO BKN FOG/LOW CLOUDS OVER EC PAK PJB NW RAJ HARY DLH N UP N BHR (.)