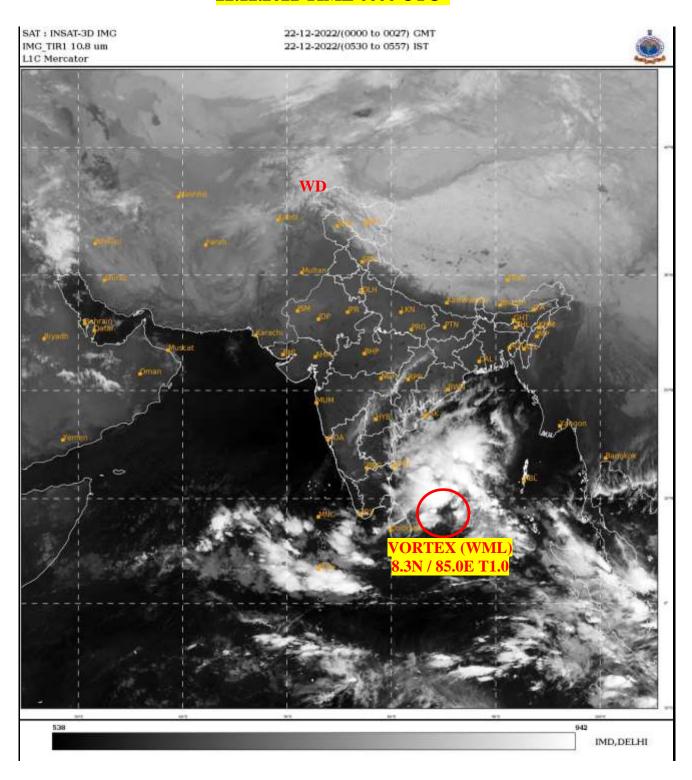

#### **VORTEX (WML) OVER SOUTH-WEST BAY:-**

VORTEX (WML) OVER SW BAY & N/HOOD CENTERED WITHIN HALF A DEGREE OF 8.3N / 85.0E (.) INTENSITY T1.0 (.) ASSTD SCT TO BKN LOW/MED CLOUDS WITH EMBDD INTENSE TO VERY INTENSE CONVECTION OVER SW ADJ SE BAY & ADJ CENTRAL BAY (.) MINIMUM CTT MINUS 93 DEG CEL (.)

## **WESTERN DISTURBANCE:-**

SCT MULTILAYERED CLOUDS OVER EXT N PAK N LADAKH & N/HOOD IN ASSW WD OVER THE AREA (.)