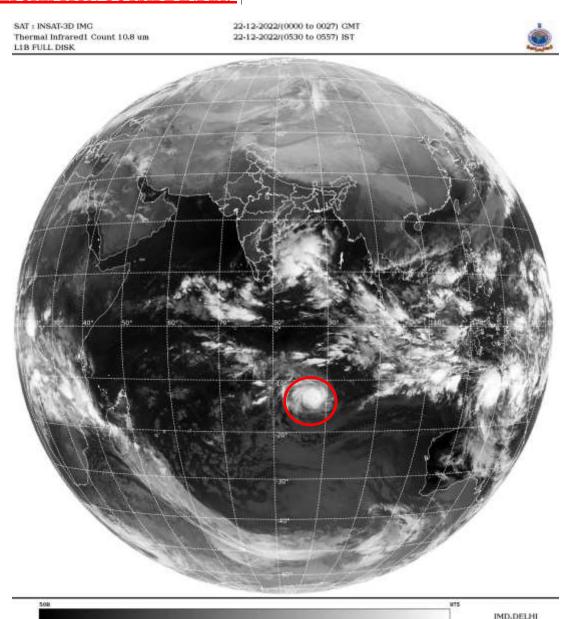

#### **VORTEX (WML) OVER SOUTH-WEST BAY:-**

VORTEX (WML) OVER SW BAY & N/HOOD CENTERED WITHIN HALF A DEGREE OF 8.3N / 85.0E (.) INTENSITY T1.0 (.) ASSTD SCT TO BKN LOW/MED CLOUDS WITH EMBDD INTENSE TO VERY INTENSE CONVECTION OVER SW ADJ SE BAY & ADJ CENTRAL BAY (.) MINIMUM CTT MINUS 93 DEG CEL (.)