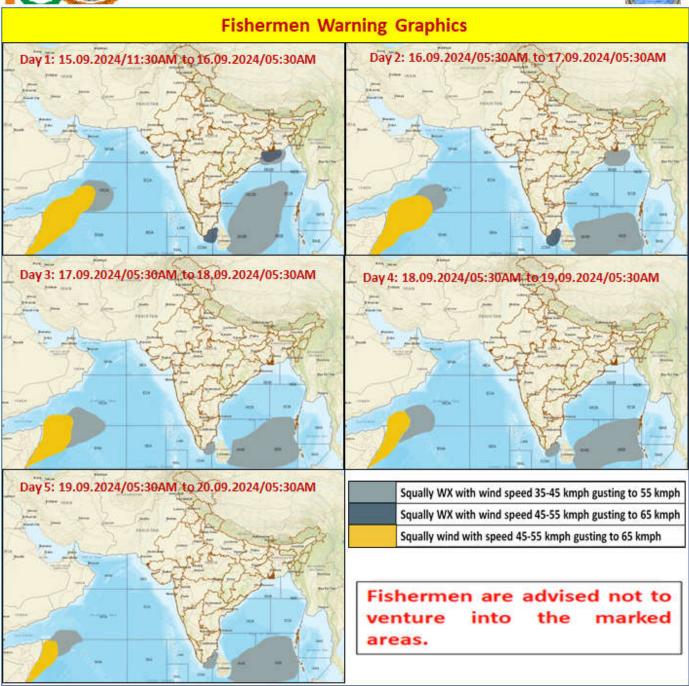

# **FISHERMEN WARNING**

| FOR TAMIL NADU COASTS                                                                            |                                                                         |  |
|--------------------------------------------------------------------------------------------------|-------------------------------------------------------------------------|--|
| DAY                                                                                              | WARNING                                                                 |  |
| Day 1 (15.09.2024)                                                                               | Squally weather with wind speed reaching 45 kmph to 55 kmph gusting to  |  |
| &                                                                                                | 65 kmph is likely to prevail over Gulf of Mannar, South Tamilnadu Coast |  |
| Day 2 (16.09.2024)                                                                               | and adjoining Comorin area.                                             |  |
| Day 3 (17.09.2024)                                                                               | Squally weather with wind speed reaching 35 kmph to 45 kmph gusting to  |  |
| to                                                                                               | 55 kmph is likely to prevail over Gulf of Mannar, South Tamilnadu Coast |  |
| Day 5 (19.09.2024)                                                                               | and adjoining Comorin area.                                             |  |
| Fishermen are advised not to venture into the above sea areas during the mentioned period above. |                                                                         |  |

| FOR OTHER THAN TAMILNADU COASTS |                                                                                                                                                                                                                                                                                                                                                             |  |
|---------------------------------|-------------------------------------------------------------------------------------------------------------------------------------------------------------------------------------------------------------------------------------------------------------------------------------------------------------------------------------------------------------|--|
| DAY                             | WARNING                                                                                                                                                                                                                                                                                                                                                     |  |
|                                 | Squally winds with speed reaching 50 kmph to 60 kmph gusting to 75 kmph likely to prevail over some parts of Northwest Bay of Bengal and along and off North Odisha-West Bengal Coast.                                                                                                                                                                      |  |
|                                 | Squally winds with speed reaching 45 kmph to 55 kmph gusting to 65 kmph likely to prevail over Western parts of Southwest Arabian Sea and adjoining parts of Westcentral Arabian Sea.                                                                                                                                                                       |  |
| Day 1 (15.09.2024)              | Squally weather with wind speed reaching 45 kmph to 55 kmph gusting to 65 kmph is likely to prevail over some parts of Northwest Bay of Bengal and along and off North Odisha-West Bengal Coast.                                                                                                                                                            |  |
|                                 | Squally weather with wind speed reaching 35 kmph to 45 kmph gusting to 55 kmph likely to prevail over few parts of Westcentral Arabian sea, many parts of South Bay of Bengal, Southern parts of Central Bay of Bengal, many parts of Northwest Bay of Bengal, adjoining parts of Northeast Bay of Bengal and along and off North Odisha-West Bengal Coast. |  |
| Day 2 (16.09.2024)              | Squally winds with speed reaching 45 kmph to 55 kmph gusting to 65 kmph likely to prevail over Western parts of Southwest Arabian Sea and adjoining parts of Westcentral Arabian Sea.                                                                                                                                                                       |  |
|                                 | Squally weather with wind speed reaching 35 kmph to 45 kmph gusting to 55 kmph likely to prevail over few parts of Westcentral Arabian sea, most parts of South Bay of Bengal, many parts of Northwest Bay of Bengal,                                                                                                                                       |  |

|                                                                                                  | adjoining parts of Northeast Bay of Bengal and along and off North Odisha-<br>West Bengal Coast. |  |
|--------------------------------------------------------------------------------------------------|--------------------------------------------------------------------------------------------------|--|
|                                                                                                  | Squally winds with speed reaching 45 kmph to 55 kmph gusting to 65 kmph                          |  |
|                                                                                                  | likely to prevail over Western parts of Southwest Arabian Sea and adjoining                      |  |
| Day 3 (17.09.2024)                                                                               | parts of Westcentral Arabian Sea.                                                                |  |
| to                                                                                               | Squally weather with wind speed reaching 35 kmph to 45 kmph gusting to                           |  |
| Day 5 (19.09.2024)                                                                               | 55 kmph likely to prevail over few Northern parts of Southwest Arabian Sea,                      |  |
|                                                                                                  | adjoining parts of Westcentral Arabian sea and most parts of South Bay of                        |  |
|                                                                                                  | Bengal.                                                                                          |  |
| Fishermen are advised not to venture into the above sea areas during the mentioned period above. |                                                                                                  |  |