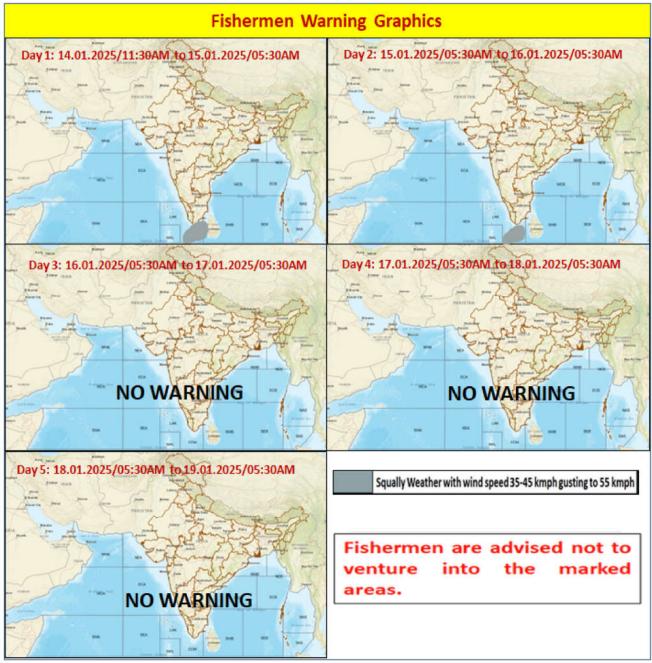

# FISHERMEN WARNING

| FOR TAMILNADU COASTS                                                                             |                                                                                                                                         |  |  |
|--------------------------------------------------------------------------------------------------|-----------------------------------------------------------------------------------------------------------------------------------------|--|--|
| Day 1 (14.01.2025)                                                                               | Squally weather with wind speed 35 kmph to 45 kmph gusting To 55                                                                        |  |  |
|                                                                                                  | kmph likely to prevail over South Tamilnadu coast, Comorin area and                                                                     |  |  |
|                                                                                                  | adjoining Gulf of Mannar.                                                                                                               |  |  |
| Day 2 (15.01.2025)                                                                               | Squally weather with wind speed 35 kmph to 45 kmph gusting To 55 kmph likely to prevail over Comorin area and adjoining Gulf of Mannar. |  |  |
| Fishermen are advised not to venture into the above sea areas during the above mentioned period. |                                                                                                                                         |  |  |
| Day 3 (16.01.2025)                                                                               |                                                                                                                                         |  |  |
| &                                                                                                | NIL                                                                                                                                     |  |  |
| Day 5 (18.01.2025)                                                                               |                                                                                                                                         |  |  |

| FOR OTHER THAN TAMILNADU COASTS |     |  |  |
|---------------------------------|-----|--|--|
| Day 1 (14.01.2025)              |     |  |  |
| to                              | NIL |  |  |
| Day 5 (18.01.2025)              |     |  |  |