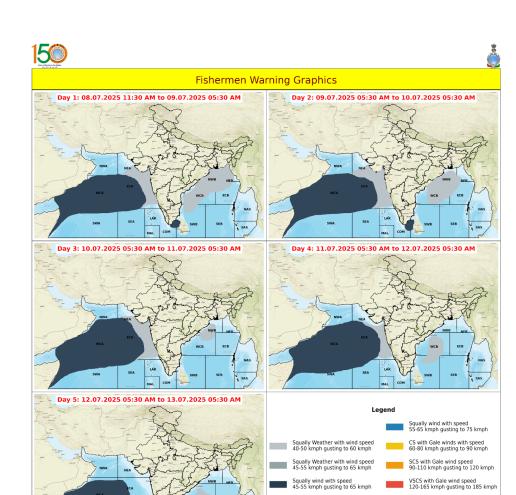

Time of issue: 2100 Hrs IST

Tuesday, 8 July, 2025

Fishermen Warning for Maharashtra - Goa Coast

Valid For Next Five Days From 08-Jul-2025 to 12-Jul-2025

Warning for coastal areas for North- Maharashtra coast (upto 75km from the coast) :-

Squally weather with wind speed 40 - 50 kmph gusting to 60 kmph likely to prevail along and off North Maharashtra coasts from 08-07-2025 to 11-07-2025.

Fishermen are advised not to venture into above mentioned area during these period.

Warning for coastal areas for South Maharashtra-Goa coast (upto 75km from the coast) :-

Squally weather with wind speed 40 - 50 kmph gusting to 60 kmph likely to prevail along and off south Maharashtra-Goa coasts from 08-07-2025 to 11-07-2025.

Fishermen are advised not to venture into above mentioned area during these period.

Warning for High Sea and other coasts (Beyond 75km from the coast) :-

| varning for High Sea and other coasts (Beyond 75km from the coast) :- |                                                                                                                                                                                                                                                                                                                                                                                                                                                                                                                                                                                                                                                           |
|-----------------------------------------------------------------------|-----------------------------------------------------------------------------------------------------------------------------------------------------------------------------------------------------------------------------------------------------------------------------------------------------------------------------------------------------------------------------------------------------------------------------------------------------------------------------------------------------------------------------------------------------------------------------------------------------------------------------------------------------------|
| Wind warning :-                                                       | 1                                                                                                                                                                                                                                                                                                                                                                                                                                                                                                                                                                                                                                                         |
| Day 1 (08-Jul-2025)                                                   | Squally wind speed reaching 45 kmph to 55 kmph gusting to 65 kmph is likely to prevail along and off Somalia,<br>Oman & adjoining Yemen coasts, most parts of Westcentral Arabian Sea &; adjoining, many parts of Eastcentral<br>Arabian Sea, northern parts of Southwest Arabian Sea, Gulf of Mannar.<br>Squally weather with wind speed 40 - 50 kmph gusting to 60 kmph likely to prevail along and off south Gujarat<br>and adjoining north Gujarat coast, Karnataka coasts and adjoining sea areas over some southern parts of<br>Northeast Arabian Sea, along<br>Fishermen are advised not to venture into above mentioned area during these period. |
| Day 2 (09-Jul-2025)                                                   | Squally wind speed reaching 45 kmph to 55 kmph gusting to 65 kmph is likely to prevail along and off Somalia,<br>Oman & amp; adjoining Yemen coasts, most parts of Westcentral Arabian Sea & adjoining, many parts of<br>Eastcentral Arabian Sea, northern parts of Southwest Arabian Sea, Gulf of Mannar.<br>Squally weather with wind speed 40 - 50 kmph gusting to 60 kmph likely to prevail along and off South Gujarat &<br>adjoining north Gujarat coast, Karnataka coasts and adjoining sea areas, over some southern parts of Northeast<br>Arabian Sea<br>Fishermen are advised not to venture into above mentioned area during these period.     |
|                                                                       | Squally wind speed reaching 45 kmph to 55 kmph gusting to 65 kmph is likely to prevail along and off Somalia,                                                                                                                                                                                                                                                                                                                                                                                                                                                                                                                                             |
| Day 3 (10-Jul-2025)                                                   | Oman & adjoining Yemen coasts, most parts of Westcentral Arabian Sea & adjoining, many parts of Eastcentral<br>Arabian Sea, northern parts of Southwest Arabian Sea.<br>Squally weather with wind speed 40 - 50 kmph gusting to 60 kmph likely to prevail along and off south Gujarat<br>& amp; adjoining north Gujarat coast, Karnataka coasts and adjoining sea areas, over some southern parts of<br>Northeast Arabian Sea                                                                                                                                                                                                                             |
|                                                                       | Fishermen are advised not to venture into above mentioned area during these period.<br>Squally wind speed reaching 45 kmph to 55 kmph gusting to 65 kmph is likely to prevail along and off Somalia,                                                                                                                                                                                                                                                                                                                                                                                                                                                      |
| Day 4 (11-Jul-2025)                                                   | Oman & adjoining Yemen coasts, most parts of Westcentral Arabian Sea & adjoining, many parts of Eastcentral<br>Arabian Sea, northern parts of Southwest Arabian Sea.<br>Squally weather with wind speed 40 - 50 kmph gusting to 60 kmph likely to prevail along and off Gujarat coasts,<br>Karnataka coasts and adjoining sea areas, over some parts of Westcentral Arabian Sea, few northern parts of<br>Southwest Arabian Sea.                                                                                                                                                                                                                          |
|                                                                       | Fishermen are advised not to venture into above mentioned area during these period.                                                                                                                                                                                                                                                                                                                                                                                                                                                                                                                                                                       |
| Day 5 (12-Jul-2025)                                                   | Squally wind speed reaching 45 kmph to 55 kmph gusting to 65 kmph is likely to prevail along and off Somalia,<br>Oman & adjoining Yemen coasts, most parts of Westcentral Arabian Sea & adjoining parts of Eastcentral Arabian<br>Sea.<br>Squally weather with wind speed 40 - 50 kmph gusting to 60 kmph likely to prevail along and off Karnataka coast                                                                                                                                                                                                                                                                                                 |
|                                                                       | Fishermen are advised not to venture into above mentioned area during these period.                                                                                                                                                                                                                                                                                                                                                                                                                                                                                                                                                                       |