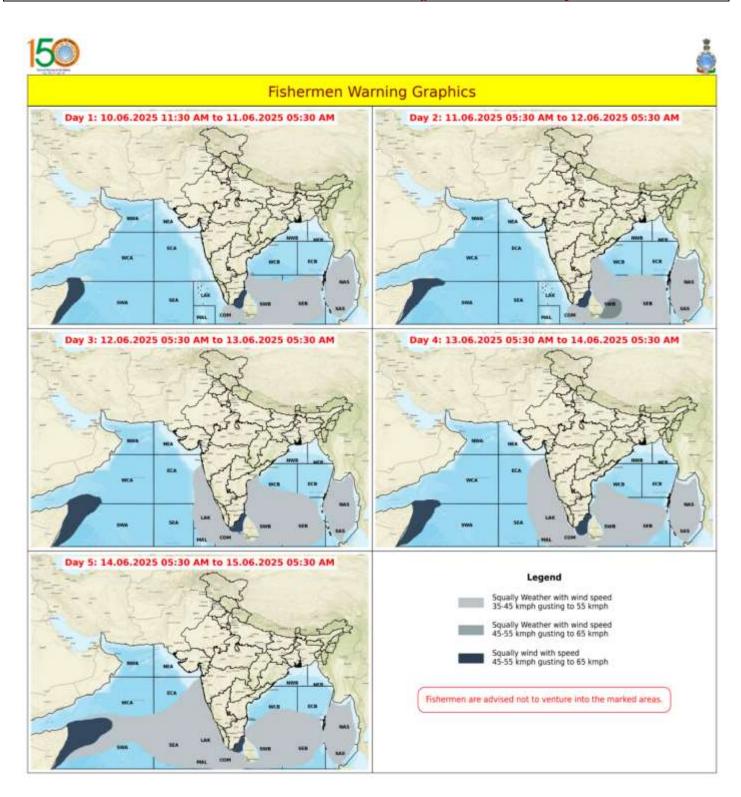

# WIND WARNING FOR FISHERMEN FOR KERALA, KARNATAKA COASTS AND LAKSHADWEEP AREA

| AREA                                                                                             | WARNING MESSAGE                                                               |
|--------------------------------------------------------------------------------------------------|-------------------------------------------------------------------------------|
| Kerala coast                                                                                     | DAY 2 (12.06.2025) TO DAY 4 (14.06.2025): Squally weather with wind speed 35  |
|                                                                                                  | kmph to 45 kmph gusting to 55 kmph prevailing along and off Kerala coasts.    |
| Karnataka coast                                                                                  | DAY 2 (12.06.2025) TO DAY 4 (14.06.2025): Squally weather with wind speed 35  |
|                                                                                                  | kmph to 45 kmph gusting to 55 kmph prevailing along and off Karnataka coasts. |
| Lakshadweep                                                                                      | DAY 2 (12.06.2025) TO DAY 4 (14.06.2025): Squally weather with wind speed 35  |
| area                                                                                             | kmph to 45 kmph gusting to 55 kmph prevailing over Lakshadweep area.          |
| Fisherman are advised not to treature into the above see areas during the above mentioned period |                                                                               |

Fishermen are advised not to venture into the above sea areas during the above-mentioned period

| FOR OTHER COASTS AND OPEN SEAS |                                                                                                                                                                                                                                                                                                                                                                                                                                                                                                                                                                                                 |
|--------------------------------|-------------------------------------------------------------------------------------------------------------------------------------------------------------------------------------------------------------------------------------------------------------------------------------------------------------------------------------------------------------------------------------------------------------------------------------------------------------------------------------------------------------------------------------------------------------------------------------------------|
| Day 1<br>(11.06.2025)          | Squally wind with wind speed 45 - 55 kmph gusting to 65 kmph likely to prevail over some parts of Southwest Arabian sea & adjoining Westcentral Arabian Sea, along and off South Tamilnadu Coast, Over Comorin Area and Gulf of Mannar.  Squally weather with wind speed 35 - 45 kmph gusting to 55 kmph likely to prevail over North Tamilnadu Coast ,most parts of South Bay of Bengal, South Andhra Pradesh coasts and Andaman Sea.  Squally weather with wind speed 45 - 55 kmph gusting to 65 kmph likely to prevail over off south Sri Lanka coast and adjoining Southwest Bay of Bengal. |
| Day 2<br>(12.06.2025)          | Squally wind with wind speed 45 - 55 kmph gusting to 65 kmph likely to prevail over some parts of Southwest Arabian sea & adjoining Westcentral Arabian Sea, along and off South Tamilnadu Coast, Over Comorin Area and Gulf of Mannar.  Squally weather with wind speed 35 - 45 kmph gusting to 55 kmph likely to prevail over along and off south Konkan, Goa, Maldives, North Tamilnadu Coast ,over south Bay of Bengal, adjoining central Bay of Bengal, South Andhra Pradesh coasts and over Andaman Sea.                                                                                  |
| Day 3<br>(13.06.2025)          | Squally wind with wind speed 45 - 55 kmph gusting to 65 kmph likely to prevail over some parts of Southwest Arabian sea & adjoining West central Arabian Sea, along and off South Tamil Nadu Coast, Over Comorin Area and Gulf of Mannar.  Squally weather with wind speed 35 - 45 kmph gusting to 55 kmph likely to prevail North Tamil Nadu Coast ,along and off South Konkan & adjoining North Konkan coasts, Goa, Maldives, Comorin areas, over south Bay of Bengal, adjoining central Bay of Bengal, off south Andhra Pradesh coasts and over Andaman Sea.                                 |
| Day 4<br>(14.06.2025)          | Squally wind with wind speed 45 - 55 kmph gusting to 65 kmph likely to prevail over some parts of Southwest Arabian sea & adjoining Westcentral Arabian Sea, along and off South Tamilnadu Coast, Over Comorin Area and Gulf of Mannar.                                                                                                                                                                                                                                                                                                                                                         |

Squally weather with wind speed 35 - 45 kmph gusting to 55 kmph likely to prevail over North Tamilnadu Coast ,Southeast Arabian Sea & Northern parts of Southwest, Southern parts of Westcentral Arabian Sea, many parts of Eastcentral Arabian Sea, along and off Konkan, Goa, Maldives, over South Bay of Bengal, adjoining central Bay of Bengal and over Andaman Sea.

Fishermen are advised not to venture into the above sea areas during the above-mentioned period.