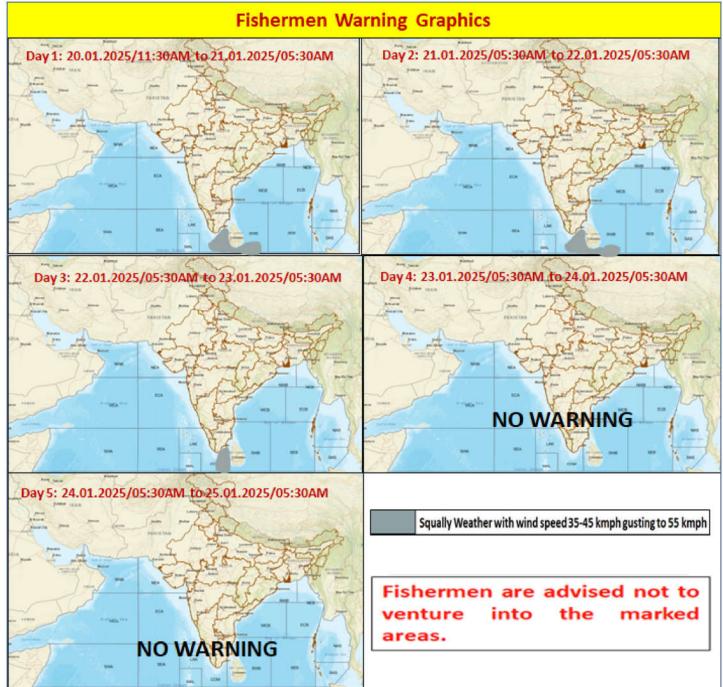

### FISHERMEN WARNING

| FOR TAMILNADU COASTS                                                                             |                                                                                                                                                                |  |
|--------------------------------------------------------------------------------------------------|----------------------------------------------------------------------------------------------------------------------------------------------------------------|--|
| Day 1 (20.01.2025)<br>to<br>Day 3 (22.01.2025)                                                   | Squally weather with wind speed 35 kmph to 45 kmph gusting to 55 kmph likely to prevail over South Tamilnadu Coast, Comorin area and adjoining Gulf of Mannar. |  |
| Fishermen are advised not to venture into the above sea areas during the above mentioned period. |                                                                                                                                                                |  |
| Day 4 (23.01.2025)<br>and<br>Day 5 (24.01.2025)                                                  | NIL                                                                                                                                                            |  |

| FOR OTHER THAN TAMILNADU COASTS                                                                  |                                                                                                                                         |  |
|--------------------------------------------------------------------------------------------------|-----------------------------------------------------------------------------------------------------------------------------------------|--|
| Day 1 (20.01.2025)<br>and<br>Day 2 (21.01.2025)                                                  | Squally weather with wind speed 35 kmph to 45 kmph gusting to 55 kmph likely to prevail over Southern Parts of South West Bay of Bengal |  |
| Fishermen are advised not to venture into the above sea areas during the above mentioned period. |                                                                                                                                         |  |
| Day 2 (22.01.2025)<br>to<br>Day 5 (24.01.2025)                                                   | NIL                                                                                                                                     |  |