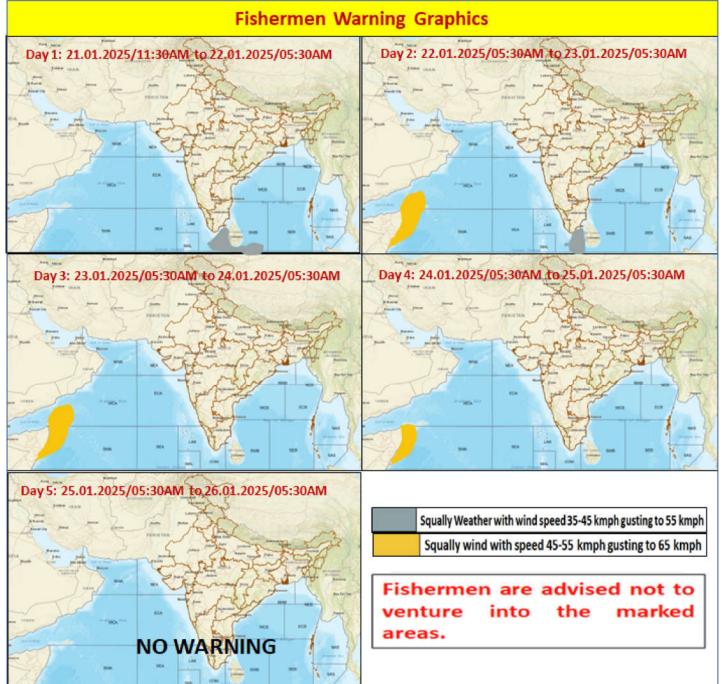

### **FISHERMEN WARNING**

| FOR TAMILNADU COASTS |                                                                          |  |  |  |
|----------------------|--------------------------------------------------------------------------|--|--|--|
| Day 1 (21.01.2025)   | Squally weather with wind speed 35 kmph to 45 kmph gusting to 55 kmph    |  |  |  |
| &                    | likely to prevail over South Tamilnadu Coast, Comorin area and adjoining |  |  |  |
| Day 2 (22.01.2025)   | Gulf of Mannar.                                                          |  |  |  |
|                      |                                                                          |  |  |  |

Fishermen are advised not to venture into the above sea areas during the above mentioned period.

NIL

Day 3 (23.01.2025) to Day 5 (25.01.2025)

#### FOR OTHER THAN TAMILNADU COASTS Squally weather with wind speed 35 kmph to 45 kmph gusting to 55 kmph Day 1 (21.01.2025) likely to prevail over Southern parts of Southwest Bay of Bengal Squally weather with wind speed 45 kmph to 55 kmph gusting to 65 kmph Day 2 (22.01.2025) likely to prevail over Western parts of Westcentral Arabian Sea and & Day 3 (23.01.2025) adjoining Southwest Arabian Sea. Squally weather with wind speed 45 kmph to 55 kmph gusting to 65 kmph Day 4 (24.01.2025) likely to prevail over Western parts of Southwest Arabian Sea. Fishermen are advised not to venture into the above sea areas during the above mentioned period. Day 5 (25.01.2025) NIL