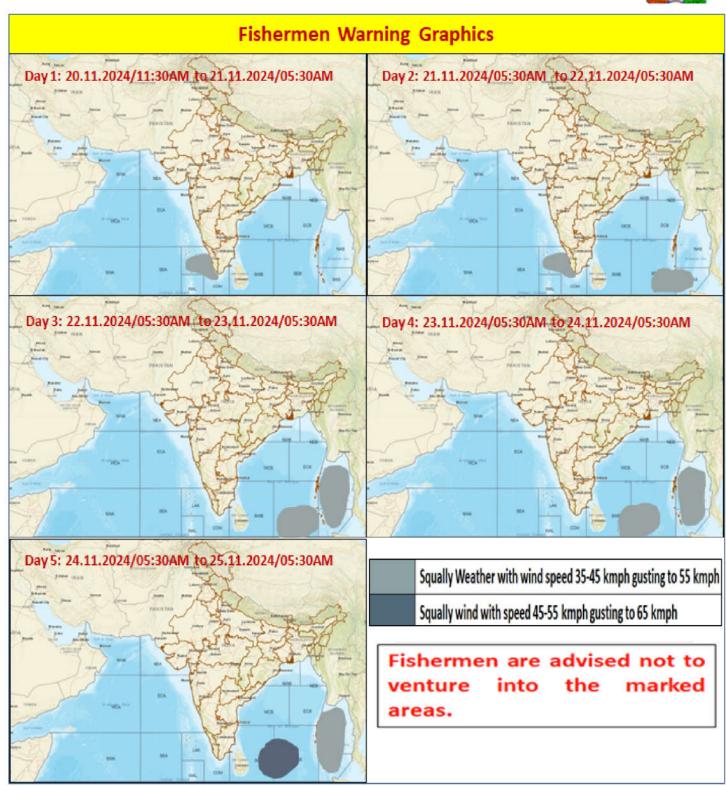

#### FISHERMEN WARNING

| FOR TAMILNADU COASTS |     |  |  |
|----------------------|-----|--|--|
| Day 1 (21-11-2024)   |     |  |  |
| to                   | Nil |  |  |
| Day 4 (24-11-2024)   |     |  |  |

| FOR OTHER THAN TAMILNADU COASTS                                                                  |                                                                       |  |  |
|--------------------------------------------------------------------------------------------------|-----------------------------------------------------------------------|--|--|
| Day 1 (21.11.2024)                                                                               | Squally weather with wind speed 35 kmph to 45 kmph gusting to 55      |  |  |
|                                                                                                  | kmph is likely to prevailing along and off South Kerala coast and     |  |  |
|                                                                                                  | Lakshadweep area, over southern parts of Southeast Bay of Bengal and  |  |  |
|                                                                                                  | adjoining South Andaman sea.                                          |  |  |
| Day 2 (22-11-2024)                                                                               | Squally weather with wind speed 35 kmph to 45 kmph gusting to 55      |  |  |
|                                                                                                  | kmph is likely to prevailing over southern parts of Southeast Bay of  |  |  |
|                                                                                                  | Bengal, Andaman sea.                                                  |  |  |
| Day 3 (23-11-2024)                                                                               | Squally weather with wind speed 35 kmph to 45 kmph gusting to 55      |  |  |
|                                                                                                  | kmph is likely to prevailing over south central parts of South Bay of |  |  |
|                                                                                                  | Bengal, Andaman sea.                                                  |  |  |
|                                                                                                  | Squally weather with wind speed 45 kmph to 55 kmph gusting to 65      |  |  |
|                                                                                                  | kmph is likely to prevailing over southern parts of southwest Bay of  |  |  |
| Day 4 (24-11-2024)                                                                               | Bengal and adjoining southeast Bay of Bengal.                         |  |  |
|                                                                                                  | Squally weather with wind speed 35 kmph to 45 kmph gusting to 55      |  |  |
|                                                                                                  | kmph is likely to prevailing over Andaman sea.                        |  |  |
| Fishermen are advised not to venture into the above sea areas during the mentioned period above. |                                                                       |  |  |