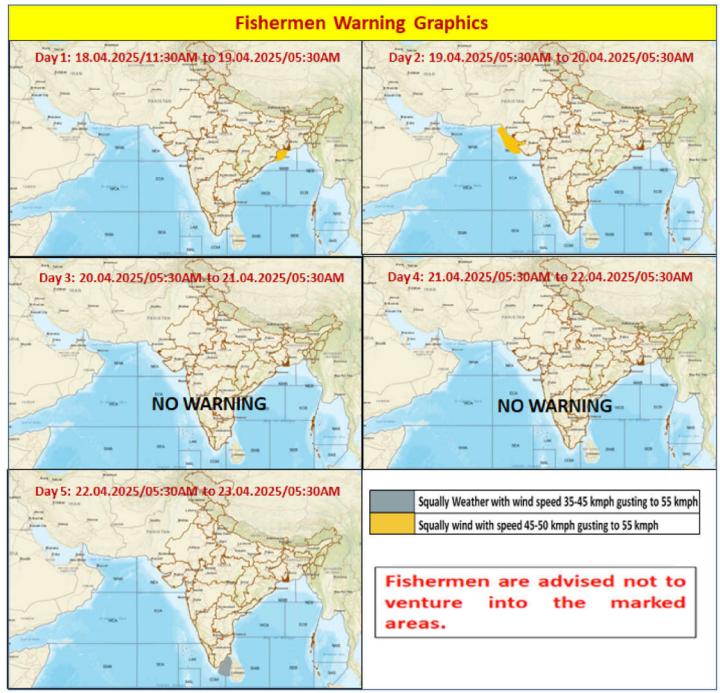

### FISHERMEN WARNING

| FOR TAMILNADU COASTS |                                                                                                                            |  |  |  |
|----------------------|----------------------------------------------------------------------------------------------------------------------------|--|--|--|
| Day 1 (18.04.2025)   | NIL                                                                                                                        |  |  |  |
| to                   |                                                                                                                            |  |  |  |
| Day 4 (21.04.2025)   |                                                                                                                            |  |  |  |
| Day 5 (22.04.2025)   | Squally weather with wind speed 35-45 gusting to 55 over south Tamilnadu coast, Gulf of Mannar and adjoining Comorin area. |  |  |  |
|                      | Fishermen are advised not to venture into the above sea areas during the mentioned period.                                 |  |  |  |

| FOR OTHER THAN TAMILNADU COASTS |     |  |  |  |
|---------------------------------|-----|--|--|--|
| Day 1 (18.04.2025)              | NIL |  |  |  |
| Day 5 (22.04.2025)              |     |  |  |  |