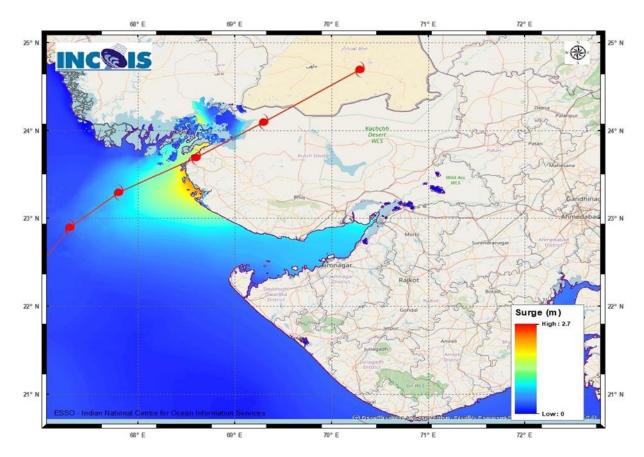

#### **STORM SURGE HEIGHT INFORMATION:**

\* The below listed surge heights are over and above astronomical tide.

| Astronomical Tide On 15 <sup>th</sup> June 2023 |            |            |  |  |  |
|-------------------------------------------------|------------|------------|--|--|--|
| Station                                         | Time (IST) | Height (M) |  |  |  |
| Porbandar                                       | 09:37      | 2.61       |  |  |  |
| Navlakhi                                        | 13:38      | 7.54       |  |  |  |
| Okha                                            | 11:36      | 3.74       |  |  |  |
| Deendayal Port (Kandla)                         | 13:02      | 6.79       |  |  |  |

Storm surge graphics from INCOIS for VSCS-Biparjoy