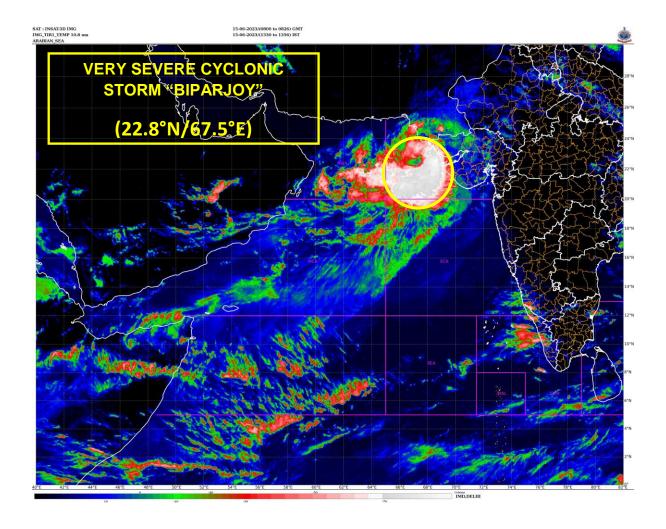

### **BULLETIN NO. 03**

DATE: 15-06-2023 TIME OF ISSUE: 1500 HRS IST

| DATE/TIME (IST) OF                    | BASED ON 15-06-2023 (1330 HRS IST)                                                                                                                                                                                                                                                                                                                                                                                                                                                                                                                                                                                                                                                                                                                                                                                                                                                                                                                                                                                                                                                                                                                                                                                                                                                                                                                                                                                                                                                                                                                                                                                                                                                                                                                                                                                                                                                                                                                                                                                                                                                                                             |  |  |  |  |
|---------------------------------------|--------------------------------------------------------------------------------------------------------------------------------------------------------------------------------------------------------------------------------------------------------------------------------------------------------------------------------------------------------------------------------------------------------------------------------------------------------------------------------------------------------------------------------------------------------------------------------------------------------------------------------------------------------------------------------------------------------------------------------------------------------------------------------------------------------------------------------------------------------------------------------------------------------------------------------------------------------------------------------------------------------------------------------------------------------------------------------------------------------------------------------------------------------------------------------------------------------------------------------------------------------------------------------------------------------------------------------------------------------------------------------------------------------------------------------------------------------------------------------------------------------------------------------------------------------------------------------------------------------------------------------------------------------------------------------------------------------------------------------------------------------------------------------------------------------------------------------------------------------------------------------------------------------------------------------------------------------------------------------------------------------------------------------------------------------------------------------------------------------------------------------|--|--|--|--|
| OBSERVATION                           |                                                                                                                                                                                                                                                                                                                                                                                                                                                                                                                                                                                                                                                                                                                                                                                                                                                                                                                                                                                                                                                                                                                                                                                                                                                                                                                                                                                                                                                                                                                                                                                                                                                                                                                                                                                                                                                                                                                                                                                                                                                                                                                                |  |  |  |  |
| CURRENT LOCATION                      | NORTHEAST ARABIAN SEA NEAR LATITUDE 22.8°N AND                                                                                                                                                                                                                                                                                                                                                                                                                                                                                                                                                                                                                                                                                                                                                                                                                                                                                                                                                                                                                                                                                                                                                                                                                                                                                                                                                                                                                                                                                                                                                                                                                                                                                                                                                                                                                                                                                                                                                                                                                                                                                 |  |  |  |  |
| (LATITUDE/LONGITUDE)                  | LONGITUDE 67.5°E,                                                                                                                                                                                                                                                                                                                                                                                                                                                                                                                                                                                                                                                                                                                                                                                                                                                                                                                                                                                                                                                                                                                                                                                                                                                                                                                                                                                                                                                                                                                                                                                                                                                                                                                                                                                                                                                                                                                                                                                                                                                                                                              |  |  |  |  |
|                                       | • 120 KM WEST-SOUTHWEST OF JAKHAU PORT (GUJARAT),                                                                                                                                                                                                                                                                                                                                                                                                                                                                                                                                                                                                                                                                                                                                                                                                                                                                                                                                                                                                                                                                                                                                                                                                                                                                                                                                                                                                                                                                                                                                                                                                                                                                                                                                                                                                                                                                                                                                                                                                                                                                              |  |  |  |  |
|                                       | 170 KM WEST-NORTHWEST OF DEVBHUMI DWARKA,                                                                                                                                                                                                                                                                                                                                                                                                                                                                                                                                                                                                                                                                                                                                                                                                                                                                                                                                                                                                                                                                                                                                                                                                                                                                                                                                                                                                                                                                                                                                                                                                                                                                                                                                                                                                                                                                                                                                                                                                                                                                                      |  |  |  |  |
|                                       | 150 KM WEST-SOUTHWEST OF NALIYA,                                                                                                                                                                                                                                                                                                                                                                                                                                                                                                                                                                                                                                                                                                                                                                                                                                                                                                                                                                                                                                                                                                                                                                                                                                                                                                                                                                                                                                                                                                                                                                                                                                                                                                                                                                                                                                                                                                                                                                                                                                                                                               |  |  |  |  |
|                                       | 260 KM WEST-NORTHWEST OF PORBANDAR                                                                                                                                                                                                                                                                                                                                                                                                                                                                                                                                                                                                                                                                                                                                                                                                                                                                                                                                                                                                                                                                                                                                                                                                                                                                                                                                                                                                                                                                                                                                                                                                                                                                                                                                                                                                                                                                                                                                                                                                                                                                                             |  |  |  |  |
|                                       | 240 KM SOUTH OF KARACHI (PAKISTAN)                                                                                                                                                                                                                                                                                                                                                                                                                                                                                                                                                                                                                                                                                                                                                                                                                                                                                                                                                                                                                                                                                                                                                                                                                                                                                                                                                                                                                                                                                                                                                                                                                                                                                                                                                                                                                                                                                                                                                                                                                                                                                             |  |  |  |  |
| CURRENT INTENSITY                     | 120-130 KMPH GUSTING TO 145 KMPH                                                                                                                                                                                                                                                                                                                                                                                                                                                                                                                                                                                                                                                                                                                                                                                                                                                                                                                                                                                                                                                                                                                                                                                                                                                                                                                                                                                                                                                                                                                                                                                                                                                                                                                                                                                                                                                                                                                                                                                                                                                                                               |  |  |  |  |
| NEAR CENTRE                           |                                                                                                                                                                                                                                                                                                                                                                                                                                                                                                                                                                                                                                                                                                                                                                                                                                                                                                                                                                                                                                                                                                                                                                                                                                                                                                                                                                                                                                                                                                                                                                                                                                                                                                                                                                                                                                                                                                                                                                                                                                                                                                                                |  |  |  |  |
| REALIZED RAINFALL FROM                | PORBANDAR-14; NALIYA-12; BHUJ-11                                                                                                                                                                                                                                                                                                                                                                                                                                                                                                                                                                                                                                                                                                                                                                                                                                                                                                                                                                                                                                                                                                                                                                                                                                                                                                                                                                                                                                                                                                                                                                                                                                                                                                                                                                                                                                                                                                                                                                                                                                                                                               |  |  |  |  |
| 0830 HRS IST OF 15 <sup>TH</sup> JUNE |                                                                                                                                                                                                                                                                                                                                                                                                                                                                                                                                                                                                                                                                                                                                                                                                                                                                                                                                                                                                                                                                                                                                                                                                                                                                                                                                                                                                                                                                                                                                                                                                                                                                                                                                                                                                                                                                                                                                                                                                                                                                                                                                |  |  |  |  |
| (MM) CURRENT WIND SPEED               | DIMARAKA AA OKUA OA DIU 50                                                                                                                                                                                                                                                                                                                                                                                                                                                                                                                                                                                                                                                                                                                                                                                                                                                                                                                                                                                                                                                                                                                                                                                                                                                                                                                                                                                                                                                                                                                                                                                                                                                                                                                                                                                                                                                                                                                                                                                                                                                                                                     |  |  |  |  |
| OBSERVED ALONG                        | • DWARAKA – 44; OKHA -34; DIU – 52;                                                                                                                                                                                                                                                                                                                                                                                                                                                                                                                                                                                                                                                                                                                                                                                                                                                                                                                                                                                                                                                                                                                                                                                                                                                                                                                                                                                                                                                                                                                                                                                                                                                                                                                                                                                                                                                                                                                                                                                                                                                                                            |  |  |  |  |
| SAURASHTRA & KUTCH                    | • NALIYA - 28; VERAVAL – 60; BHUJ - 24;                                                                                                                                                                                                                                                                                                                                                                                                                                                                                                                                                                                                                                                                                                                                                                                                                                                                                                                                                                                                                                                                                                                                                                                                                                                                                                                                                                                                                                                                                                                                                                                                                                                                                                                                                                                                                                                                                                                                                                                                                                                                                        |  |  |  |  |
| (KMPH)                                | KANDLA - 32; PORBANDAR – 36.                                                                                                                                                                                                                                                                                                                                                                                                                                                                                                                                                                                                                                                                                                                                                                                                                                                                                                                                                                                                                                                                                                                                                                                                                                                                                                                                                                                                                                                                                                                                                                                                                                                                                                                                                                                                                                                                                                                                                                                                                                                                                                   |  |  |  |  |
| PAST MOVEMENT                         | MOVED NORTH-NORTHEASTWARDS WITH A SPEED OF 08 KMPH                                                                                                                                                                                                                                                                                                                                                                                                                                                                                                                                                                                                                                                                                                                                                                                                                                                                                                                                                                                                                                                                                                                                                                                                                                                                                                                                                                                                                                                                                                                                                                                                                                                                                                                                                                                                                                                                                                                                                                                                                                                                             |  |  |  |  |
|                                       | DURING PAST 06 HOURS.                                                                                                                                                                                                                                                                                                                                                                                                                                                                                                                                                                                                                                                                                                                                                                                                                                                                                                                                                                                                                                                                                                                                                                                                                                                                                                                                                                                                                                                                                                                                                                                                                                                                                                                                                                                                                                                                                                                                                                                                                                                                                                          |  |  |  |  |
| LANDFALL FORECAST                     | LANDFALL AREA: SAURASHTRA & KUTCH AND ADJOINING PAKISTAN COASTS.                                                                                                                                                                                                                                                                                                                                                                                                                                                                                                                                                                                                                                                                                                                                                                                                                                                                                                                                                                                                                                                                                                                                                                                                                                                                                                                                                                                                                                                                                                                                                                                                                                                                                                                                                                                                                                                                                                                                                                                                                                                               |  |  |  |  |
|                                       | LANDFALL POINT: BETWEEN MANDVI AND KARACHI NEAR                                                                                                                                                                                                                                                                                                                                                                                                                                                                                                                                                                                                                                                                                                                                                                                                                                                                                                                                                                                                                                                                                                                                                                                                                                                                                                                                                                                                                                                                                                                                                                                                                                                                                                                                                                                                                                                                                                                                                                                                                                                                                |  |  |  |  |
|                                       | JAKHAU PORT                                                                                                                                                                                                                                                                                                                                                                                                                                                                                                                                                                                                                                                                                                                                                                                                                                                                                                                                                                                                                                                                                                                                                                                                                                                                                                                                                                                                                                                                                                                                                                                                                                                                                                                                                                                                                                                                                                                                                                                                                                                                                                                    |  |  |  |  |
|                                       | LANDFALL TIME: BY TONIGHT. LANDFALL PROCESS WILL                                                                                                                                                                                                                                                                                                                                                                                                                                                                                                                                                                                                                                                                                                                                                                                                                                                                                                                                                                                                                                                                                                                                                                                                                                                                                                                                                                                                                                                                                                                                                                                                                                                                                                                                                                                                                                                                                                                                                                                                                                                                               |  |  |  |  |
|                                       | COMMENCE FROM EVENING OF TODAY, THE 15TH JUNE AND WILL                                                                                                                                                                                                                                                                                                                                                                                                                                                                                                                                                                                                                                                                                                                                                                                                                                                                                                                                                                                                                                                                                                                                                                                                                                                                                                                                                                                                                                                                                                                                                                                                                                                                                                                                                                                                                                                                                                                                                                                                                                                                         |  |  |  |  |
|                                       | CONTINUE TILL MIDNIGHT.                                                                                                                                                                                                                                                                                                                                                                                                                                                                                                                                                                                                                                                                                                                                                                                                                                                                                                                                                                                                                                                                                                                                                                                                                                                                                                                                                                                                                                                                                                                                                                                                                                                                                                                                                                                                                                                                                                                                                                                                                                                                                                        |  |  |  |  |
|                                       | WIND DURING LANDFALL: 115-125 KMPH GUSTING TO 140 KMPH                                                                                                                                                                                                                                                                                                                                                                                                                                                                                                                                                                                                                                                                                                                                                                                                                                                                                                                                                                                                                                                                                                                                                                                                                                                                                                                                                                                                                                                                                                                                                                                                                                                                                                                                                                                                                                                                                                                                                                                                                                                                         |  |  |  |  |
| FORECAST STORM SURGE                  | 2 -3 M ABOVE THE ASTRONOMICAL TIDE IS LIKELY TO INUNDATE                                                                                                                                                                                                                                                                                                                                                                                                                                                                                                                                                                                                                                                                                                                                                                                                                                                                                                                                                                                                                                                                                                                                                                                                                                                                                                                                                                                                                                                                                                                                                                                                                                                                                                                                                                                                                                                                                                                                                                                                                                                                       |  |  |  |  |
|                                       | THE LOW LYING AREAS OF ABOVE DISTRICTS DURING THE TIME                                                                                                                                                                                                                                                                                                                                                                                                                                                                                                                                                                                                                                                                                                                                                                                                                                                                                                                                                                                                                                                                                                                                                                                                                                                                                                                                                                                                                                                                                                                                                                                                                                                                                                                                                                                                                                                                                                                                                                                                                                                                         |  |  |  |  |
|                                       | OF LANDFALL.                                                                                                                                                                                                                                                                                                                                                                                                                                                                                                                                                                                                                                                                                                                                                                                                                                                                                                                                                                                                                                                                                                                                                                                                                                                                                                                                                                                                                                                                                                                                                                                                                                                                                                                                                                                                                                                                                                                                                                                                                                                                                                                   |  |  |  |  |
|                                       | NOTE: ASTRONOMICAL TIDES ALONG THESE DISTRICTS COULD<br>BE UPTO 3-6 METERS IN DIFFERENT PLACES                                                                                                                                                                                                                                                                                                                                                                                                                                                                                                                                                                                                                                                                                                                                                                                                                                                                                                                                                                                                                                                                                                                                                                                                                                                                                                                                                                                                                                                                                                                                                                                                                                                                                                                                                                                                                                                                                                                                                                                                                                 |  |  |  |  |
|                                       | DE OF TO 0-0 WILLERO HAD HELLER LEVEL LEVE |  |  |  |  |

Reflectivity imagery from Doppler weather Radar -Bhuj based on 1350 hrs IST of 15<sup>th</sup>June 2023.

OBSERVED AND FORECAST TRACK ALONGWITH CONE OF UNCERTAINITY OF VERY SEVERE CYCLONIC STORM "BIPARJOY" OVER NORTHEAST ARABIAN SEA BASED ON 0600 UTC (1130 IST) OF 15TH JUNE 2023.