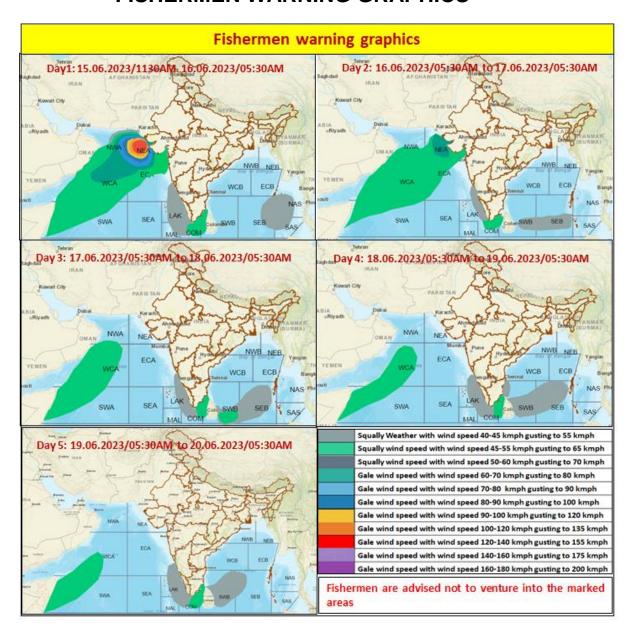

KMPH)

50.63 KT (92.117 KMPH)

≥ 64 KT (≥118 KMPH)

| IMPACT OVER THE SEA |                        |                                        |  |  |  |  |
|---------------------|------------------------|----------------------------------------|--|--|--|--|
| MSW (knot/kmph)     | Impact                 | Action                                 |  |  |  |  |
| 28-33 (52-61)       | Very rough seas        | Total suspension of fishing operations |  |  |  |  |
| 34-49 (62-91)       | High to very high seas | Total suspension of fishing operations |  |  |  |  |
| 50-63 (92-117)      | Very high seas         | Total suspension of fishing operations |  |  |  |  |
| ≥ 64 (≥118)         | Phenomenal             | Total suspension of fishing operations |  |  |  |  |

### FISHERMEN WARNING GRAPHICS



#### **STORM SURGE HEIGHT INFORMATION:**

\* The below listed surge heights are over and above astronomical tide.

| Astronomical Tide On 15 <sup>th</sup> June 2023 |            |            |  |  |  |
|-------------------------------------------------|------------|------------|--|--|--|
| Station                                         | Time (IST) | Height (M) |  |  |  |
| Porbandar                                       | 09:37      | 2.61       |  |  |  |
| Navlakhi                                        | 13:38      | 7.54       |  |  |  |
| Okha                                            | 11:36      | 3.74       |  |  |  |
| Deendayal Port (Kandla)                         | 13:02      | 6.79       |  |  |  |



Storm surge graphics from INCOIS for VSCS-Biparjoy