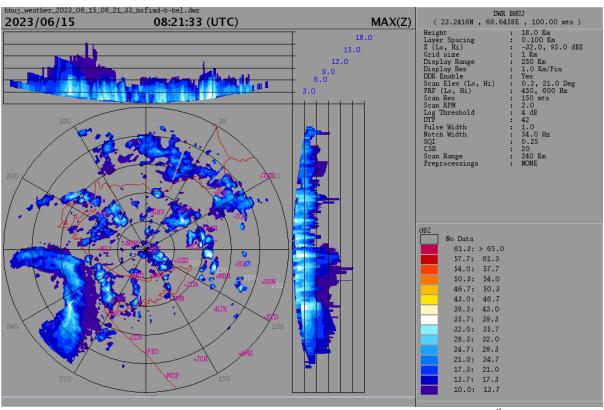

Reflectivity imagery from Doppler weather Radar -Bhuj based on 1350 hrs IST of 15<sup>th</sup>June 2023.

OBSERVED AND FORECAST TRACK ALONGWITH CONE OF UNCERTAINITY OF VERY SEVERE CYCLONIC STORM "BIPARJOY" OVER NORTHEAST ARABIAN SEA BASED ON 0600 UTC (1130 IST) OF 15TH JUNE 2023.