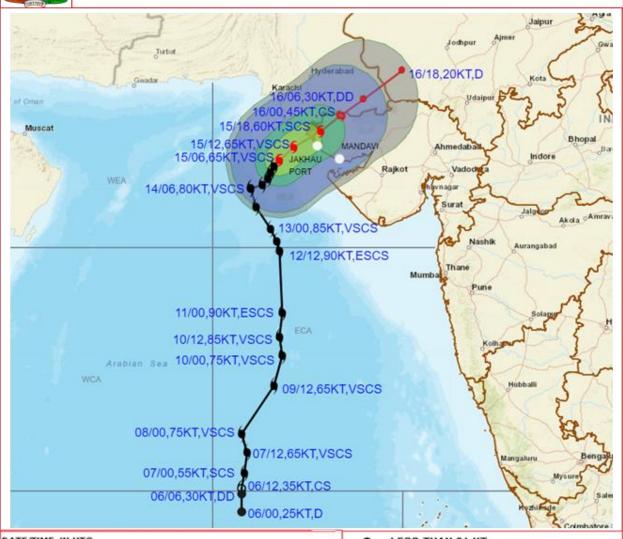

Reflectivity imagery from Doppler weather Radar -Bhuj based on 1350 hrs IST of 15<sup>th</sup>June 2023.

OBSERVED AND FORECAST TRACK ALONGWITH CONE OF UNCERTAINITY OF VERY SEVERE CYCLONIC STORM "BIPARJOY" OVER NORTHEAST ARABIAN SEA BASED ON 0600 UTC (1130 IST) OF 15TH JUNE 2023.

DATE/TIME IN UTC IST=UTC + 0530

L: LOW PRESSURE AREA

WML: WELL MARKED LOW PRESSURE AREA

D: DEPRESSION (17-27 KT)

DD: DEEP DEPRESSION (28-33 KT) CS: CYCLONIC STORM (34.47 KT) SCS: SEVERE CYCLONIC STORM (48.63KT)

VSCS: VERY SEVERE CYCLONIC STORM (64-89 KT)

ESCS: EXTREMELY SEVERE CYCLONIC STORM (90-119 KT)

SuCS: SUPER CYCLONIC STORM ₱ 120 KT)

| Forecast      |         | ON FROM STATIONS |          |                 |           |
|---------------|---------|------------------|----------|-----------------|-----------|
| Date and Time | NALIYA  | JAKHAU PORT      | DWARKA   | KARACHI AIRPORT | PORBANDAR |
| 16.06.23/0600 | 210, NE | 230, NE          | 280, NNE | 310, E          | 340, N    |

OBSERVED AND FORECAST TRACK ALONGWITH QUADRANT WIND DISTRIBUTION OF VERY SEVERE CYCLONIC STORM "BIPARJOY" OVER NORTHEAST ARABIAN SEA BASED ON 0600 UTC (1130 IST) OF 15<sup>TH</sup> JUNE 2023.

DATE/TIME IN UTC IST=UTC + 0530

L: LOW PRESSURE AREA

WML: WELL MARKED LOW PRESSURE AREA

D: DEPRESSION (17-27 KT)

DD: DEEP DEPRESSION (28.33 KT)
CS: CYCLONIC STORM (34.47 KT)

SCS: SEVERE CYCLONIC STORM (48-63KT)

VSCS: VERY SEVERE CYCLONIC STORM (64-89 KT)

ESCS: EXTREMELY SEVERE CYCLONIC STORM (90-119 KT)

Sucs: SUPER CYCLONIC STORM @ 120 KT)

LESS THAN 34 KT

34.47 KT

≥ 48 KT

OBSERVED TRACK
FORECAST TRACK
CONE OF UNCERTAINTY

AREA OF MAXIMUM SUSTAINED WIND SPEED:

28.33 KT (52.61 KMPH)

34.49 KT (62.91 KMPH)

50.63 KT (92.117 KMPH)

≥ 64 KT (≥118 KMPH)

| IMPACT OVER THE SEA |                        |                                        |  |  |  |  |
|---------------------|------------------------|----------------------------------------|--|--|--|--|
| MSW (knot/kmph)     | Impact                 | Action                                 |  |  |  |  |
| 28-33 (52-61)       | Very rough seas        | Total suspension of fishing operations |  |  |  |  |
| 34-49 (62-91)       | High to very high seas | Total suspension of fishing operations |  |  |  |  |
| 50-63 (92-117)      | Very high seas         | Total suspension of fishing operations |  |  |  |  |
| ≥ 64 (≥118)         | Phenomenal             | Total suspension of fishing operations |  |  |  |  |