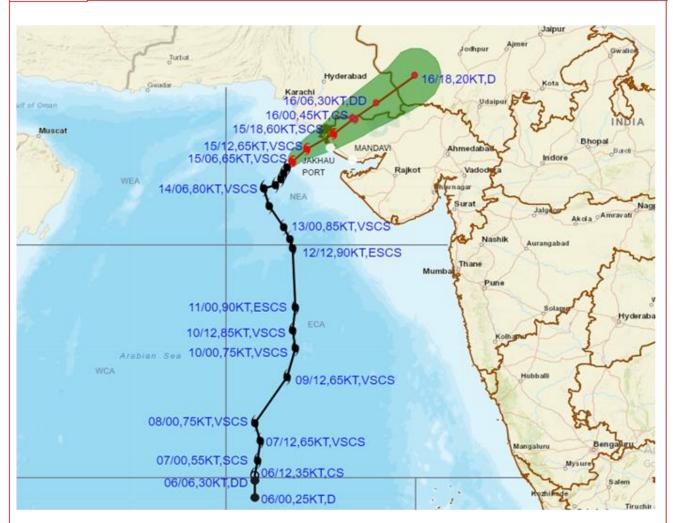

Reflectivity imagery from Doppler weather Radar -Bhuj based on 1350 hrs IST of 15<sup>th</sup>June 2023.

OBSERVED AND FORECAST TRACK ALONGWITH CONE OF UNCERTAINITY OF VERY SEVERE CYCLONIC STORM "BIPARJOY" OVER NORTHEAST ARABIAN SEA BASED ON 0600 UTC (1130 IST) OF 15TH JUNE 2023.

DATE/TIME IN UTC IST=UTC + 0530

L: LOW PRESSURE AREA

WML: WELL MARKED LOW PRESSURE AREA

D: DEPRESSION (17-27 KT)

DD: DEEP DEPRESSION (28-33 KT) CS: CYCLONIC STORM (34.47 KT) SCS: SEVERE CYCLONIC STORM (48.63KT)

VSCS: VERY SEVERE CYCLONIC STORM (64-89 KT)

ESCS: EXTREMELY SEVERE CYCLONIC STORM (90-119 KT)

SuCS: SUPER CYCLONIC STORM ₱ 120 KT)

| Forecast      |         | ON FROM STATIONS |          |                 |           |
|---------------|---------|------------------|----------|-----------------|-----------|
| Date and Time | NALIYA  | JAKHAU PORT      | DWARKA   | KARACHI AIRPORT | PORBANDAR |
| 16.06.23/0600 | 210, NE | 230, NE          | 280, NNE | 310, E          | 340, N    |