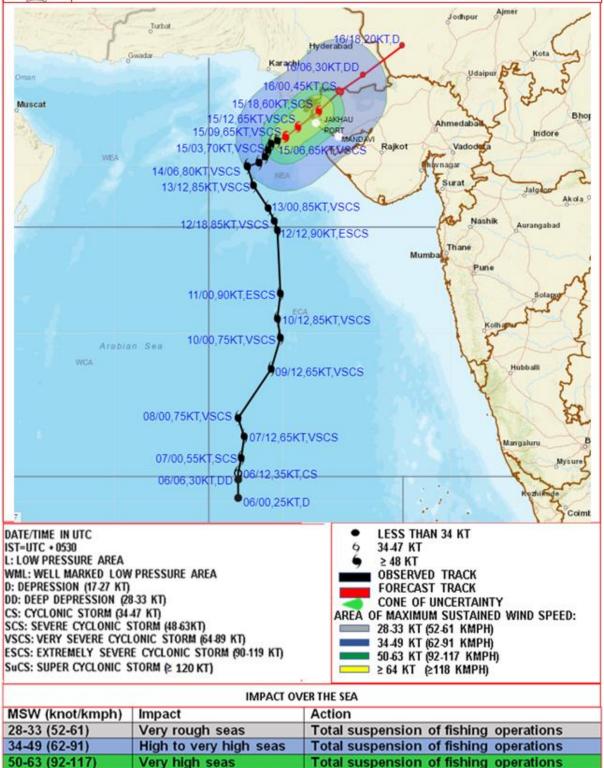

OBSERVED AND FORECAST TRACK ALONGWITH QUADRANT WIND DISTRIBUTION OF VERY SEVERE CYCLONIC STORM "BIPARJOY" OVER NORTHEAST ARABIAN SEA BASED ON 0900 UTC (1430 IST) OF 15<sup>TH</sup> JUNE 2023.

Total suspension of fishing operations

**Phenomenal** 

≥ 64 (≥118)