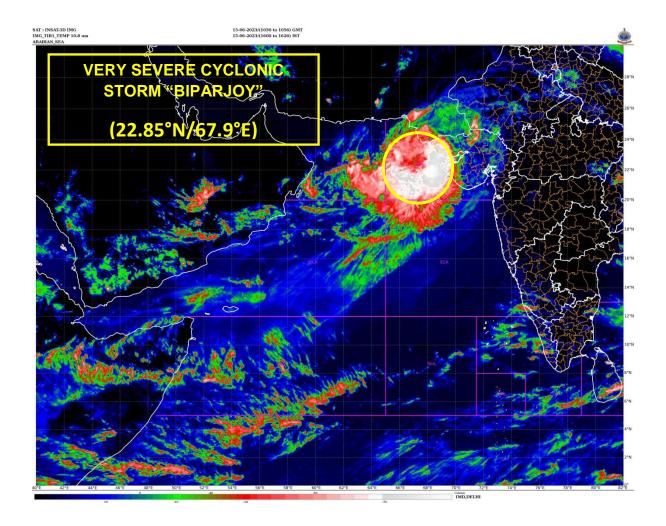

### **BULLETIN NO. 06**

DATE: 15-06-2023 TIME OF ISSUE: 1715 HRS IST

| DATE/TIME (IST) OF                    | BASED ON 15-06-2023 (1630 HRS IST)                                                                                                                                                                                                                                                                                                                                                                                                                                                                                                                                                                                                                                                                                                                                                                                                                                                                                                                                                                                                                                                                                                                                                                                                                                                                                                                                                                                                                                                                                                                                                                                                                                                                                                                                                                                                                                                                                                                                                                                                                                                                                        |  |  |  |  |
|---------------------------------------|---------------------------------------------------------------------------------------------------------------------------------------------------------------------------------------------------------------------------------------------------------------------------------------------------------------------------------------------------------------------------------------------------------------------------------------------------------------------------------------------------------------------------------------------------------------------------------------------------------------------------------------------------------------------------------------------------------------------------------------------------------------------------------------------------------------------------------------------------------------------------------------------------------------------------------------------------------------------------------------------------------------------------------------------------------------------------------------------------------------------------------------------------------------------------------------------------------------------------------------------------------------------------------------------------------------------------------------------------------------------------------------------------------------------------------------------------------------------------------------------------------------------------------------------------------------------------------------------------------------------------------------------------------------------------------------------------------------------------------------------------------------------------------------------------------------------------------------------------------------------------------------------------------------------------------------------------------------------------------------------------------------------------------------------------------------------------------------------------------------------------|--|--|--|--|
| OBSERVATION                           | ,                                                                                                                                                                                                                                                                                                                                                                                                                                                                                                                                                                                                                                                                                                                                                                                                                                                                                                                                                                                                                                                                                                                                                                                                                                                                                                                                                                                                                                                                                                                                                                                                                                                                                                                                                                                                                                                                                                                                                                                                                                                                                                                         |  |  |  |  |
| CURRENT LOCATION                      | NORTHEAST ARABIAN SEA NEAR LATITUDE 22.85°N AND                                                                                                                                                                                                                                                                                                                                                                                                                                                                                                                                                                                                                                                                                                                                                                                                                                                                                                                                                                                                                                                                                                                                                                                                                                                                                                                                                                                                                                                                                                                                                                                                                                                                                                                                                                                                                                                                                                                                                                                                                                                                           |  |  |  |  |
| (LATITUDE/LONGITUDE)                  | <ul> <li>80 KM WEST-SOUTHWEST OF JAKHAU PORT (GUJARAT),</li> <li>130 KM WEST-NORTHWEST OF DEVBHUMI DWARKA,</li> </ul>                                                                                                                                                                                                                                                                                                                                                                                                                                                                                                                                                                                                                                                                                                                                                                                                                                                                                                                                                                                                                                                                                                                                                                                                                                                                                                                                                                                                                                                                                                                                                                                                                                                                                                                                                                                                                                                                                                                                                                                                     |  |  |  |  |
|                                       |                                                                                                                                                                                                                                                                                                                                                                                                                                                                                                                                                                                                                                                                                                                                                                                                                                                                                                                                                                                                                                                                                                                                                                                                                                                                                                                                                                                                                                                                                                                                                                                                                                                                                                                                                                                                                                                                                                                                                                                                                                                                                                                           |  |  |  |  |
|                                       |                                                                                                                                                                                                                                                                                                                                                                                                                                                                                                                                                                                                                                                                                                                                                                                                                                                                                                                                                                                                                                                                                                                                                                                                                                                                                                                                                                                                                                                                                                                                                                                                                                                                                                                                                                                                                                                                                                                                                                                                                                                                                                                           |  |  |  |  |
|                                       | 110 KM WEST-SOUTHWEST OF NALIYA,                                                                                                                                                                                                                                                                                                                                                                                                                                                                                                                                                                                                                                                                                                                                                                                                                                                                                                                                                                                                                                                                                                                                                                                                                                                                                                                                                                                                                                                                                                                                                                                                                                                                                                                                                                                                                                                                                                                                                                                                                                                                                          |  |  |  |  |
|                                       | 240 KM SOUTH-SOUTHEAST OF KARACHI (PAKISTAN)                                                                                                                                                                                                                                                                                                                                                                                                                                                                                                                                                                                                                                                                                                                                                                                                                                                                                                                                                                                                                                                                                                                                                                                                                                                                                                                                                                                                                                                                                                                                                                                                                                                                                                                                                                                                                                                                                                                                                                                                                                                                              |  |  |  |  |
|                                       | WALL CLOUD REGION OF THE CYCLONE IS TOUCHING THE CALL THE CAL |  |  |  |  |
|                                       | SAURASHTRA COAST.                                                                                                                                                                                                                                                                                                                                                                                                                                                                                                                                                                                                                                                                                                                                                                                                                                                                                                                                                                                                                                                                                                                                                                                                                                                                                                                                                                                                                                                                                                                                                                                                                                                                                                                                                                                                                                                                                                                                                                                                                                                                                                         |  |  |  |  |
| CURRENT INTENSITY                     | 120-130 KMPH GUSTING TO 145 KMPH                                                                                                                                                                                                                                                                                                                                                                                                                                                                                                                                                                                                                                                                                                                                                                                                                                                                                                                                                                                                                                                                                                                                                                                                                                                                                                                                                                                                                                                                                                                                                                                                                                                                                                                                                                                                                                                                                                                                                                                                                                                                                          |  |  |  |  |
| NEAR CENTRE REALIZED RAINFALL FROM    | DWARKA-23;OKHA-19; NALIYA-32; BHUJ-61; PORBANDAR-28;                                                                                                                                                                                                                                                                                                                                                                                                                                                                                                                                                                                                                                                                                                                                                                                                                                                                                                                                                                                                                                                                                                                                                                                                                                                                                                                                                                                                                                                                                                                                                                                                                                                                                                                                                                                                                                                                                                                                                                                                                                                                      |  |  |  |  |
| 0830 HRS IST OF 15 <sup>TH</sup> JUNE | KANDLA-30;                                                                                                                                                                                                                                                                                                                                                                                                                                                                                                                                                                                                                                                                                                                                                                                                                                                                                                                                                                                                                                                                                                                                                                                                                                                                                                                                                                                                                                                                                                                                                                                                                                                                                                                                                                                                                                                                                                                                                                                                                                                                                                                |  |  |  |  |
| (MM)                                  | IVANULA-30,                                                                                                                                                                                                                                                                                                                                                                                                                                                                                                                                                                                                                                                                                                                                                                                                                                                                                                                                                                                                                                                                                                                                                                                                                                                                                                                                                                                                                                                                                                                                                                                                                                                                                                                                                                                                                                                                                                                                                                                                                                                                                                               |  |  |  |  |
| CURRENT WIND SPEED                    | • DWARAKA – 48; OKHA -39; DIU – 52;                                                                                                                                                                                                                                                                                                                                                                                                                                                                                                                                                                                                                                                                                                                                                                                                                                                                                                                                                                                                                                                                                                                                                                                                                                                                                                                                                                                                                                                                                                                                                                                                                                                                                                                                                                                                                                                                                                                                                                                                                                                                                       |  |  |  |  |
| OBSERVED ALONG                        | • NALIYA - 30; VERAVAL – 45; BHUJ - 34;                                                                                                                                                                                                                                                                                                                                                                                                                                                                                                                                                                                                                                                                                                                                                                                                                                                                                                                                                                                                                                                                                                                                                                                                                                                                                                                                                                                                                                                                                                                                                                                                                                                                                                                                                                                                                                                                                                                                                                                                                                                                                   |  |  |  |  |
| SAURASHTRA & KUTCH<br>(KMPH)          | PORBANDAR – 47; KANDLA - 34;                                                                                                                                                                                                                                                                                                                                                                                                                                                                                                                                                                                                                                                                                                                                                                                                                                                                                                                                                                                                                                                                                                                                                                                                                                                                                                                                                                                                                                                                                                                                                                                                                                                                                                                                                                                                                                                                                                                                                                                                                                                                                              |  |  |  |  |
| PAST MOVEMENT                         | MOVED EAST-NORTHEASTWARDS WITH A SPEED OF 12 KMPH DURING PAST 06 HOURS.                                                                                                                                                                                                                                                                                                                                                                                                                                                                                                                                                                                                                                                                                                                                                                                                                                                                                                                                                                                                                                                                                                                                                                                                                                                                                                                                                                                                                                                                                                                                                                                                                                                                                                                                                                                                                                                                                                                                                                                                                                                   |  |  |  |  |
| LANDFALL FORECAST                     | LANDFALL AREA: SAURASHTRA & KUTCH AND ADJOINING PAKISTAN COASTS.                                                                                                                                                                                                                                                                                                                                                                                                                                                                                                                                                                                                                                                                                                                                                                                                                                                                                                                                                                                                                                                                                                                                                                                                                                                                                                                                                                                                                                                                                                                                                                                                                                                                                                                                                                                                                                                                                                                                                                                                                                                          |  |  |  |  |
|                                       | LANDFALL POINT: BETWEEN MANDVI AND KARACHI NEAR                                                                                                                                                                                                                                                                                                                                                                                                                                                                                                                                                                                                                                                                                                                                                                                                                                                                                                                                                                                                                                                                                                                                                                                                                                                                                                                                                                                                                                                                                                                                                                                                                                                                                                                                                                                                                                                                                                                                                                                                                                                                           |  |  |  |  |
|                                       | JAKHAU PORT                                                                                                                                                                                                                                                                                                                                                                                                                                                                                                                                                                                                                                                                                                                                                                                                                                                                                                                                                                                                                                                                                                                                                                                                                                                                                                                                                                                                                                                                                                                                                                                                                                                                                                                                                                                                                                                                                                                                                                                                                                                                                                               |  |  |  |  |
|                                       | • LANDFALL TIME: BY TONIGHT. LANDFALL PROCESS WILL                                                                                                                                                                                                                                                                                                                                                                                                                                                                                                                                                                                                                                                                                                                                                                                                                                                                                                                                                                                                                                                                                                                                                                                                                                                                                                                                                                                                                                                                                                                                                                                                                                                                                                                                                                                                                                                                                                                                                                                                                                                                        |  |  |  |  |
|                                       | COMMENCE FROM EVENING OF TODAY, THE 15TH JUNE AND WILL                                                                                                                                                                                                                                                                                                                                                                                                                                                                                                                                                                                                                                                                                                                                                                                                                                                                                                                                                                                                                                                                                                                                                                                                                                                                                                                                                                                                                                                                                                                                                                                                                                                                                                                                                                                                                                                                                                                                                                                                                                                                    |  |  |  |  |
|                                       | CONTINUE TILL MIDNIGHT.                                                                                                                                                                                                                                                                                                                                                                                                                                                                                                                                                                                                                                                                                                                                                                                                                                                                                                                                                                                                                                                                                                                                                                                                                                                                                                                                                                                                                                                                                                                                                                                                                                                                                                                                                                                                                                                                                                                                                                                                                                                                                                   |  |  |  |  |
| FORECAST STORM SURGE                  | WIND DURING LANDFALL: 115-125 KMPH GUSTING TO 140 KMPH     2 -3 M ABOVE THE ASTRONOMICAL TIDE IS LIKELY TO INUNDATE                                                                                                                                                                                                                                                                                                                                                                                                                                                                                                                                                                                                                                                                                                                                                                                                                                                                                                                                                                                                                                                                                                                                                                                                                                                                                                                                                                                                                                                                                                                                                                                                                                                                                                                                                                                                                                                                                                                                                                                                       |  |  |  |  |
| I OKLOASI STOKWISOKGE                 | THE LOW LYING AREAS OF ABOVE DISTRICTS DURING THE TIME                                                                                                                                                                                                                                                                                                                                                                                                                                                                                                                                                                                                                                                                                                                                                                                                                                                                                                                                                                                                                                                                                                                                                                                                                                                                                                                                                                                                                                                                                                                                                                                                                                                                                                                                                                                                                                                                                                                                                                                                                                                                    |  |  |  |  |
|                                       | OF LANDFALL.                                                                                                                                                                                                                                                                                                                                                                                                                                                                                                                                                                                                                                                                                                                                                                                                                                                                                                                                                                                                                                                                                                                                                                                                                                                                                                                                                                                                                                                                                                                                                                                                                                                                                                                                                                                                                                                                                                                                                                                                                                                                                                              |  |  |  |  |
|                                       | NOTE: ASTRONOMICAL TIDES ALONG THESE DISTRICTS COULD                                                                                                                                                                                                                                                                                                                                                                                                                                                                                                                                                                                                                                                                                                                                                                                                                                                                                                                                                                                                                                                                                                                                                                                                                                                                                                                                                                                                                                                                                                                                                                                                                                                                                                                                                                                                                                                                                                                                                                                                                                                                      |  |  |  |  |
|                                       | BE UPTO 3-6 METERS IN DIFFERENT PLACES                                                                                                                                                                                                                                                                                                                                                                                                                                                                                                                                                                                                                                                                                                                                                                                                                                                                                                                                                                                                                                                                                                                                                                                                                                                                                                                                                                                                                                                                                                                                                                                                                                                                                                                                                                                                                                                                                                                                                                                                                                                                                    |  |  |  |  |