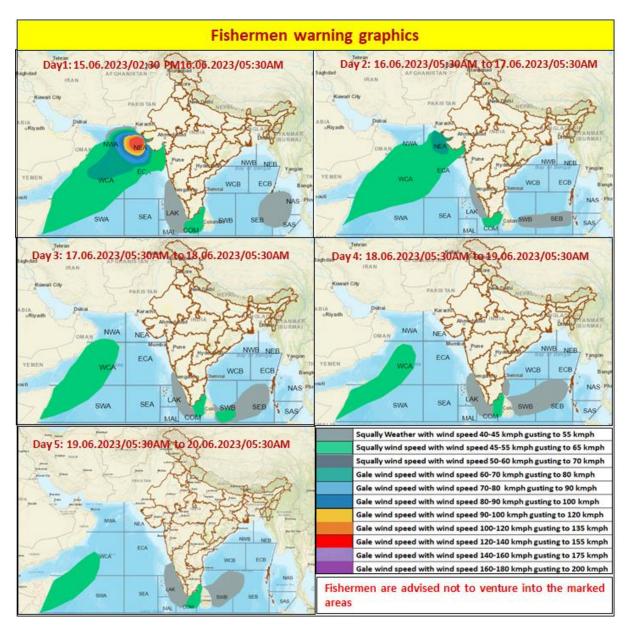

NORTHEAST ARABIAN SEA BASED ON 0900 UTC (1430 IST) OF 15<sup>TH</sup> JUNE 2023.



| Forecast      | DISTANCE(KM) AND DIRECTION FROM STATIONS |             |          |                 |
|---------------|------------------------------------------|-------------|----------|-----------------|
| Date and Time | NALIYA                                   | JAKHAU PORT | DWARKA   | KARACHI AIRPORT |
| 16.06.23/0600 | 210, NE                                  | 230, NE     | 280, NNE | 310, E          |



OBSERVED AND FORECAST TRACK ALONGWITH QUADRANT WIND DISTRIBUTION OF VERY SEVERE CYCLONIC STORM "BIPARJOY" OVER NORTHEAST ARABIAN SEA BASED ON 0900 UTC (1430 IST) OF 15<sup>TH</sup> JUNE 2023.



Total suspension of fishing operations

**Phenomenal** 

≥ 64 (≥118)

### FISHERMEN WARNING GRAPHICS



#### STORM SURGE HEIGHT INFORMATION:

\* The below listed surge heights are over and above astronomical tide.

| Astronomical Tide On 15 <sup>th</sup> June 2023 |            |            |  |  |
|-------------------------------------------------|------------|------------|--|--|
| Station                                         | Time (IST) | Height (M) |  |  |
| Porbandar                                       | 09:37      | 2.61       |  |  |
| Navlakhi                                        | 13:38      | 7.54       |  |  |
| Okha                                            | 11:36      | 3.74       |  |  |
| Deendayal Port (Kandla)                         | 13:02      | 6.79       |  |  |



Storm surge graphics from INCOIS for VSCS-Biparjoy