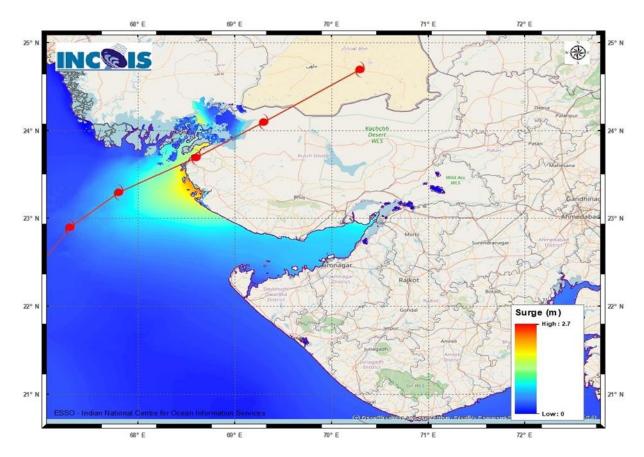

#### STORM SURGE HEIGHT INFORMATION:

\* The below listed surge heights are over and above astronomical tide.

| Astronomical Tide On 15 <sup>th</sup> June 2023 |            |            |  |  |
|-------------------------------------------------|------------|------------|--|--|
| Station                                         | Time (IST) | Height (M) |  |  |
| Porbandar                                       | 09:37      | 2.61       |  |  |
| Navlakhi                                        | 13:38      | 7.54       |  |  |
| Okha                                            | 11:36      | 3.74       |  |  |
| Deendayal Port (Kandla)                         | 13:02      | 6.79       |  |  |

Storm surge graphics from INCOIS for VSCS-Biparjoy