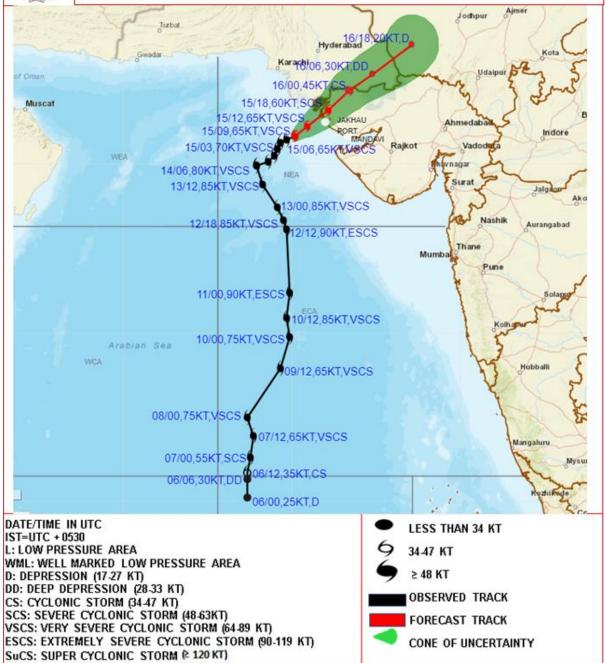

Reflectivity imagery from Doppler weather Radar -Bhuj based on 1620 hrs IST of 15<sup>th</sup> June 2023.

OBSERVED AND FORECAST TRACK ALONGWITH CONE OF UNCERTAINITY OF VERY SEVERE CYCLONIC STORM "BIPARJOY" OVER NORTHEAST ARABIAN SEA BASED ON 0900 UTC (1430 IST) OF 15<sup>TH</sup> JUNE 2023.