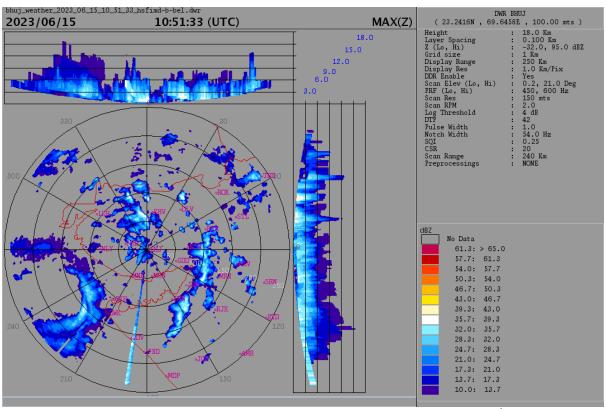

Reflectivity imagery from Doppler weather Radar -Bhuj based on 1620 hrs IST of 15<sup>th</sup> June 2023.

OBSERVED AND FORECAST TRACK ALONGWITH CONE OF UNCERTAINITY OF VERY SEVERE CYCLONIC STORM "BIPARJOY" OVER NORTHEAST ARABIAN SEA BASED ON 0900 UTC (1430 IST) OF 15<sup>TH</sup> JUNE 2023.