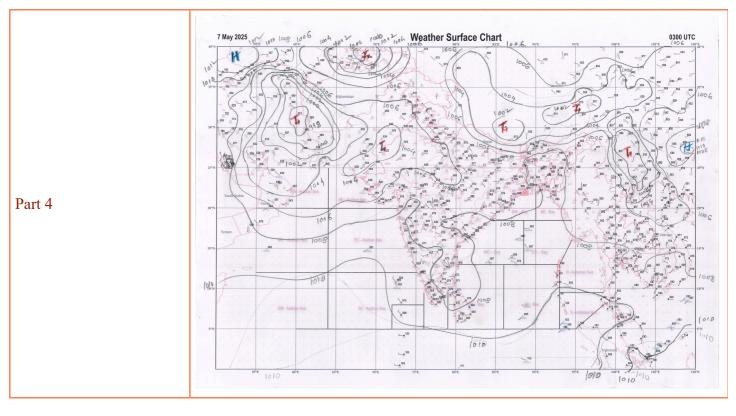

#### Bulletin Valid for 12 hrs from 09 UTC of 2025-05-07 to 21 UTC of 2025-05-07

| TTT Warning            | NIL                                                                                                                                                                                             |
|------------------------|-------------------------------------------------------------------------------------------------------------------------------------------------------------------------------------------------|
|                        |                                                                                                                                                                                                 |
| Synoptic Situation     | A trough runs from northeast Arabian sea to cyclonic circulation over West Madhya Pradesh across Gujarat between 3.1 & 5.8 km above mean sea level. Weather seasonal over rest the Arabian sea. |
| North West Arabian Sea |                                                                                                                                                                                                 |
| Wind                   | North of Lat. 22.5 Deg N: Southwesterly to Southerly 20 to 25 Gusting to 30 Knots; South of Lat 22.5 Deg N: Southerly to Southeasterly 20 to 25 Gusting to 30 KNots                             |

# Weather Fair.

| Visibility | Good |
|------------|------|

| Sea Condition | Moderate to Rough |
|---------------|-------------------|
| Sea Conunion  | Moderate to Rough |

#### **North East Arabian Sea**

| Wind          | Southwesterly to Southerly 15 to 20 Gusting to 25 Knot             |  |
|---------------|--------------------------------------------------------------------|--|
| Weather       | Scattered Rain/Thundershowers with isolated squall.                |  |
| Visibility    | Good becoming poor in Rain/Thundershowers and very poor in squall. |  |
| Sea Condition | Moderate to Rough                                                  |  |

#### **West Central Arabian Sea**

| Wind          | SouthWesterly to westerly 15 to 20 Gusting to 25 Knots |
|---------------|--------------------------------------------------------|
| Weather       | Fair.                                                  |
| Visibility    | Good                                                   |
| Sea Condition | Moderate to Rough                                      |

#### **East Central Arabian Sea**

| Wind    | Westerly to Northwesterly 15 to 20 Gusting to 25 Knots |
|---------|--------------------------------------------------------|
| Weather | Isolated Rain/Thundershowers.                          |

| Visibility    | Good except in Rain/Thundershowers |
|---------------|------------------------------------|
| Sea Condition | Moderate to Rough                  |

#### South West Arabian Sea

| Wind          | Southwesterly to Westerly 10 to 15 Gusting to 20 Knots |
|---------------|--------------------------------------------------------|
| Weather       | Isolated Rain/Thundershowers.                          |
| Visibility    | Good except in Rain/Thundershowers                     |
| Sea Condition | Slight to Moderate                                     |

## **South East Arabian Sea**

| Wind          | North of Lat. 7.5 Deg N: Northwesterly to Westerly 10 to 15 Gusting to 20 Knots; South of Lat 7.5 Deg N: Westerly to Southwesterly 15 to 20 Gusting to 25 KNots |
|---------------|-----------------------------------------------------------------------------------------------------------------------------------------------------------------|
| Weather       | Scattered Rain/Thundershowers with isolated squall.                                                                                                             |
| Visibility    | Good becoming poor in Rain/Thundershowers and very poor in squall.                                                                                              |
| Sea Condition | Slight to Moderate                                                                                                                                              |

### Lakshadweep Area

| Wind          | Westerly to Northwesterly 10 to 15 Gusting to 20 KNots |
|---------------|--------------------------------------------------------|
| Weather       | Isolated Rain/Thundershowers.                          |
| Visibility    | Good except in Rain/Thundershowers                     |
| Sea Condition | Moderate                                               |

#### **Maldives Area**

| Wind          | Southwesterly to Westerly 15 to 20 Gusting to 25 Knots                 |
|---------------|------------------------------------------------------------------------|
| Weather       | FairlyWidespread Rain/Thundershowers with isolated squall.             |
| Visibility    | Moderate becoming poor in Rain/thundershowers and very poor in squall. |
| Sea Condition | Slight to Moderate                                                     |