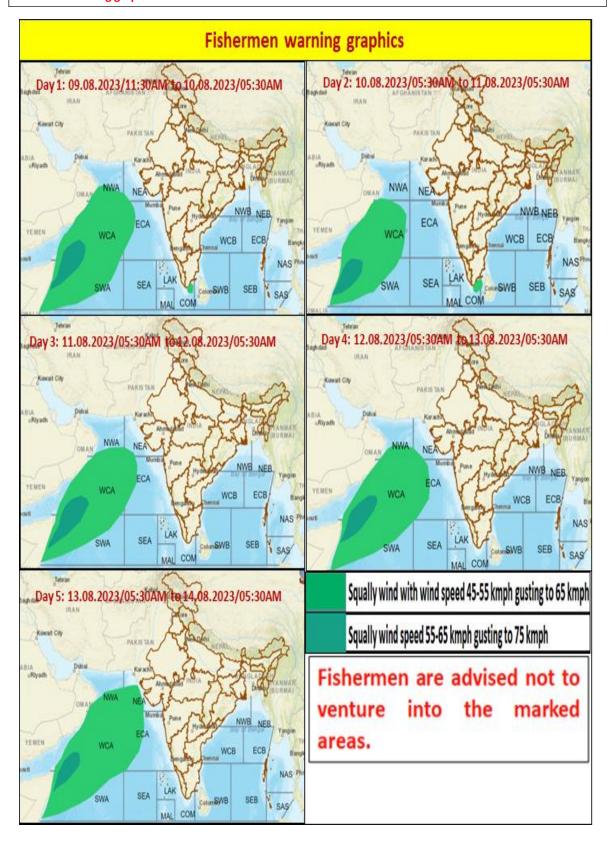

NIL.

| Warnin | g for High Sea | and other coasts (Beyond 75km from the coast) :-                                                                                                                                                                                                                                                                                                                                                                                                                                                                                                        |
|--------|----------------|---------------------------------------------------------------------------------------------------------------------------------------------------------------------------------------------------------------------------------------------------------------------------------------------------------------------------------------------------------------------------------------------------------------------------------------------------------------------------------------------------------------------------------------------------------|
| Wind w | arning :-      |                                                                                                                                                                                                                                                                                                                                                                                                                                                                                                                                                         |
| Day 1: | 09-08-2023     | Squally wind speed reaching 55-65 kmph gusting to 75 kmph is very likely to prevail over the parts of West central and Southwest Arabian sea along and off Somalia Coast Squally wind speed reaching 45-55 kmph gusting to 65 kmph is very likely over South west, Westcentral and adjoining parts of Eastcentral Arabian sea, along and off Oman and Somalia coasts, adjoining parts of North Arabian sea and parts of Gulf of Mannar and parts of Comorin Area.  Fishermen are advised not to venture into these areas during above mentioned period. |
| Day 2: | 10-08-2023     | Squally wind speed reaching 55-65 kmph gusting to 75 kmph is very likely to prevail over the parts of Southwest Arabian sea along and off Somalia Coast .  Squally wind speed reaching 45-55 kmph gusting to 65 kmph is very likely over Southwest and Westcentral along and off Oman and Somalia coast and parts of Gulf of Mannar and parts of Comorin Area.  Fishermen are advised not to venture into these areas during above mentioned period.                                                                                                    |
| Day 3: | 11-08-2023     | Squally wind speed reaching 55-65 kmph gusting to 75 kmph is very likely to prevail over the parts of Southwest and Westcentral Arabian sea along and off Somalia Coast Squally wind speed reaching 45-55 kmph gusting to 65 kmph is very likely over Southwest, Westcentral Arabian sea along and off Oman and Somalia coasts and adjoining parts of Eastcentral Arabian sea and North Arabian sea .  Fishermen are advised not to venture into these areas during above mentioned period.                                                             |

| Day 4: 12-08-2023 | Squally wind speed reaching 55-65 kmph gusting to 75 kmph is very likely to prevail over the parts of Southwest and Westcentral Arabian sea along and off Somalia Coast Squally wind speed reaching 45-55 kmph gusting to 65 kmph is very likely over Southwest, Westcentral Arabian sea along and off Oman and Somalia coasts and adjoining parts of Eastcentral Arabian sea and North Arabian sea.  Fishermen are advised not to venture into these areas during above mentioned period.    |
|-------------------|-----------------------------------------------------------------------------------------------------------------------------------------------------------------------------------------------------------------------------------------------------------------------------------------------------------------------------------------------------------------------------------------------------------------------------------------------------------------------------------------------|
| Day 5: 13-08-2023 | Squally wind speed reaching 55-65 kmph gusting to 75 kmph is very likely to prevail over the parts of Southwest and Westcentral Arabian sea along and off Somalia Coast.  Squally wind speed reaching 45-55 kmph gusting to 65 kmph is very likely over Southwest,  Westcentral Arabian sea along and off Oman and Somalia coasts and adjoining parts of Eastcentral Arabian sea and North Arabian sea.  Fishermen are advised not to venture into these areas during above mentioned period. |