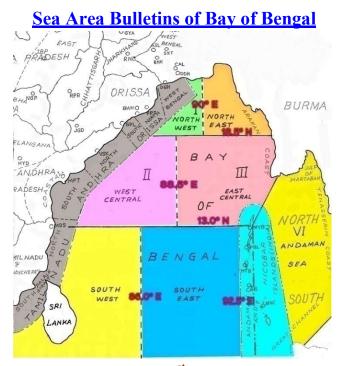

#### ♦ NORTH WEST BAY

Wind: Cyclonic circulation; 10 to 15 knots.

Weather: Fairly widespread rain or thundershowers.

Visibility: Good becoming moderate in rain.

Sea Condition: Smooth to Slight.

◆ SOUTH EAST BAY & ANDAMAN SEA (WEST OF LONG 95° E)

Wind: Mainly Southwesterly; 15 to 20 knots

gusting to 25 knots.

Weather: Fairly widespread rain or

thundershowers.

Visibility: Good becoming moderate in rain.

Sea Condition: Slight to moderate becoming

rough in gusts.

## • EAST CENTRAL BAY (WEST OF LONG 92°E)

Wind: South to Southwesterly; 10 to 15 knots.

Weather: Fairly widespread rain or

thundershowers.

Visibility: Good becoming moderate in rain.

Sea Condition: Smooth to slight.

### ♦ SOUTH WEST BAY

Wind:Southwest to Westerly; 15 to 20 knots gusting to 25 knots. Weather: Scattered rain or thundershowers.

Visibility: Good becoming moderate in rain.

Sea Condition: Slight to moderate becoming rough in gusts.

## ♦ NORTH EAST BAY

Wind: Southeast to Southerly; 10 to 15 knots.

Weather: Fairly widespread rain or thundershowers.

Visibility: Good becoming moderate in rain.

Sea Condition: Smooth to Slight.

### • WEST CENTRAL BAY

Wind: Cyclonic Circulation; 10 to 15 knots gusting to 20 knots.

Weather: Scattered rain r thundershowers.

Visibility: Good becoming moderate in rain.

Sea Condition: Smooth to slight becoming moderate in gusts.