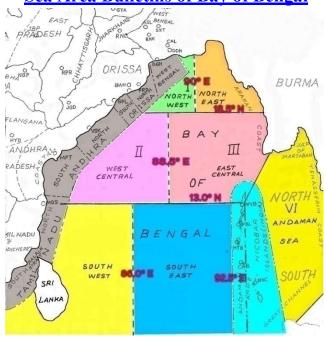

### PART TWO

Synoptic Situation: Yesterday's Depression over West Central Bay of Bengal moved west-northwestwards with a speed of 03 Kmph during past 06 hours and lay centred at 0830 hrs IST of today, the 12<sup>th</sup> October, 2020 near latitude 15.7°N and longitude 85.0°E, about 280 Km southeast of Vishakhapatnam (Andhra Pradesh), 320 Km east-southeast of Kakinada (Andhra Pradesh) and 360 Km east-southeast of Narsapur (Andhra Pradesh). It is very likely to intensify further into a deep Depression during next 12 hours. It is very likely to move west-northwestwards and cross north Andhra Pradesh coast between Narsapur & Vishakhapatnam, close to Kakinada during the early morning of 13<sup>th</sup> October, 2020. Southwest monsoon moderate to strong over North West Bay, East Central Bay, South Bay and Andaman Sea; moderate over Northeast Bay of Bengal.

#### NORTH WEST BAY

Wind: East to Southeasterly; 20 to 25 knots gusting to 30 knots.

Weather: Fairly widespread rain or thundershowers.

Visibility: Moderate becoming poor in heavy rain.

Sea Condition: Moderate to rough becoming very rough in gusts.

◆ ANDAMAN SEA (WEST OF LONG 95° E)

Wind: Mainly Southwesterly; 15 to 20 knots

gusting to 25 knots.

Weather: Widespread rain or thundershowers.

Visibility: Moderate becoming poor in heavy

rain.

Sea Condition: Slight to moderate becoming

rough in gusts.

## ◆ CENTRAL BAY (WEST OF LONG 92°E)

Wind: Cyclonic circulation; 20 to 25 knots gusting

to 30 knots.

Weather: Widespread rain or thundershowers.

Visibility: Moderate becoming poor in heavy rain.

Sea Condition: Moderate to rough becoming very rough in gusts.

### ♦ SOUTH BAY

Wind:Southwest to Westerly; 20 to 25 knots.

Weather: Scattered rain or thundershowers.

Visibility: Good becoming moderate in rain.

Sea Condition: Moderate to rough.

## ♦ NORTH EAST BAY

Wind: East to Southeasterly; 15 to 20 knots.

Weather: Scattered rain or thundershowers.

Visibility: Good becoming moderate in rain.

Sea Condition: Slight to moderate.