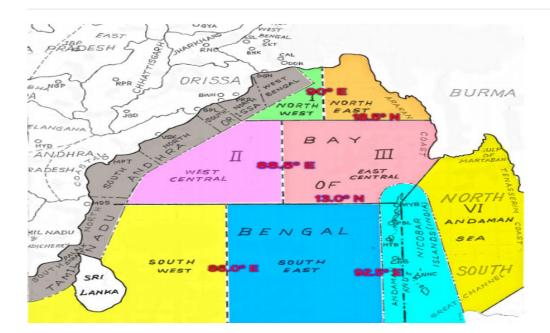

## Part Two

Weather seasonal over Bay of Bengal and Andaman Sea.

| Part Three : Sea area forecast valid from 9 UTC to 21 UTC of 14/12/2022 |            |                                                            |  |
|-------------------------------------------------------------------------|------------|------------------------------------------------------------|--|
| North West Bay                                                          | Wind       | Variable; 05 to 10 knots.                                  |  |
|                                                                         | Visibility | Good.                                                      |  |
| North East Bay                                                          | Wind       | Northwest to Northerly; 05 to 10 knots.                    |  |
|                                                                         | Visibility | Good.                                                      |  |
| West Central Bay                                                        | Wind       | Mainly Northeasterly; 10 to 15 knots.                      |  |
|                                                                         | Visibility | Good.                                                      |  |
| East Central Bay(WEST OF LONG. 92° EAST)                                | Wind       | North to Northeasterly; 10 to 15 knots.                    |  |
|                                                                         | Visibility | Good.                                                      |  |
| South East Bay & Andaman Sea(WEST OF LONG. 95°<br>EAST)                 | Wind       | Northeast to Easterly; 10 to 15 knots gusting to 20 knots. |  |
|                                                                         | Visibility | Good becoming moderate in rain.                            |  |
| South West Bay                                                          | Wind       | North to Northeasterly; 10 to 15 knots.                    |  |

| Vis | sibi | litv |
|-----|------|------|

Good becoming moderate in rain.