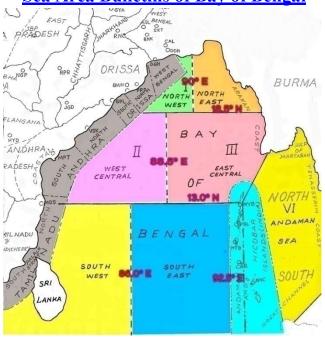

## ♦ NORTH BAY

Wind: South to Southwesterly; 15 to 20 knots gusting to 25 knots.

Weather: Fairly widespread rain or thundershowers.

Visibility: Good becoming moderate in rain.

Sea Condition: Slight to moderate becoming rough in gusts.

◆ SOUTH EAST BAY & ANDAMAN SEA (WEST OF LONG 95° E)

Wind: Mainly Southwesterly; 15 to 20 knots

gusting to 25 knots.

Weather: Fairly widespread rain or

thundershowers.

Visibility: Good becoming poor in rain.

Sea Condition: Slight to moderate becoming

rough in gusts.

# ◆ EAST CENTRAL BAY (WEST OF LONG 92°E)

Wind: Mainly Southwesterly; 15 to 20 knots

gusting to 25 knots.

Weather: Fairly widespread rain or

thundershowers.

Visibility: Good becoming moderate in rain.

Sea Condition: Slight to moderate becoming rough in gusts.

#### ◆ SOUTH WEST BAY

Wind:South to Southwesterly; 15 to 20 knots gusting to 25 knots.

Weather: Scattered rain or thundershowers.

Visibility: Good becoming moderate in rain.

Sea Condition: Slight to Moderate becoming rough in gusts.

## ◆ WEST CENTRAL BAY

Wind: Southwest to Westerly; 20 to 25 knots.

Weather: Scattered rain or thundershowers.

Visibility: Good becoming moderate in rain.

Sea Condition: Moderate to rough.