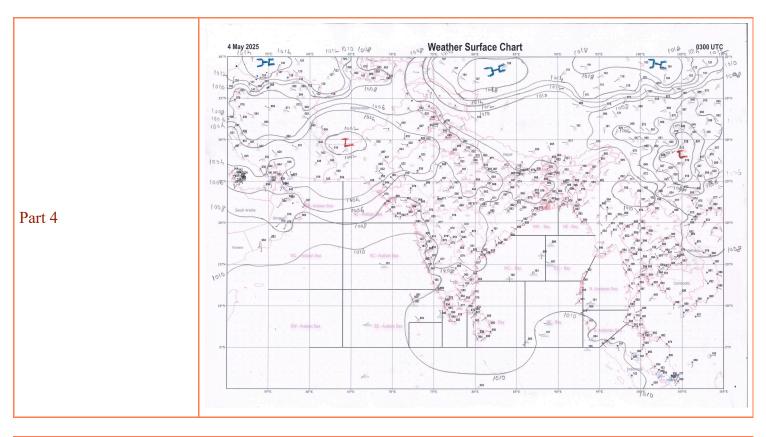

#### **Sea Area Bulletin**

#### Bulletin Valid for 12 hrs from 21 UTC of 2025-05-04 to 09 UTC of 2025-05-05

| TTT Warning           | NO STORM WARNING                                    |
|-----------------------|-----------------------------------------------------|
|                       |                                                     |
| Synoptic Situation    | WEATHER SEASONAL OVER BAY OF BENGAL AND ANDAMAN SEA |
|                       |                                                     |
| <b>South West Bay</b> |                                                     |
| Wind                  | SOUTH TO SOUTHWESTERLY 10 TO 15 KNOTS               |

| Wind          | SOUTH TO SOUTHWESTERLY 10 TO 15 KNOTS |
|---------------|---------------------------------------|
| Weather       | SCATTERED RAIN OR THUNDERSHOWERS      |
| Visibility    | GOOD BECOMING MODERATE IN RAIN        |
| Sea Condition | SMOOTH TO SLIGHT                      |

#### **South East Bay**

| Wind          | SOUTHWEST TO WESTERLY 10 TO 15 KNOTS      |
|---------------|-------------------------------------------|
| Weather       | FAIRLY WIDE SPREAD RAIN OR THUNDERSHOWERS |
| Visibility    | GOOD BECOMING MODERATE IN RAIN            |
| Sea Condition | SMOOTH TO SLIGHT                          |

### **West Central Bay**

| Wind          | SOUTH TO SOUTHWESTERLY 10 TO 15 KNOTS |
|---------------|---------------------------------------|
| Weather       | SCATTERED RAIN OR THUNDERSHOWERS      |
| Visibility    | GOOD BECOMING MODERATE IN RAIN        |
| Sea Condition | SMOOTH TO SLIGHT                      |

#### **East Central Bay**

| Wind | VARIABLE 05 TO 10 KNOTS |
|------|-------------------------|
|------|-------------------------|

| Weather       | FAIR   |
|---------------|--------|
| Visibility    | GOOD   |
| Sea Condition | SMOOTH |

# **North West Bay**

| Wind          | SOUTH TO SOUTHWESTERLY 10 TO 15 KNOTS |
|---------------|---------------------------------------|
| Weather       | ISOLATED RAIN OR THUNDERSHOWERS       |
| Visibility    | GOOD BECOMING MODERATE IN RAIN        |
| Sea Condition | SMOOTH TO SLIGHT                      |

## **North East Bay**

| Wind          | MAINLY SOUTHWESTERLY 10 TO 15 KNOTS |
|---------------|-------------------------------------|
| Weather       | ISOLATED RAIN OR THUNDERSHOWERS     |
| Visibility    | GOOD BECOMING MODERATE IN RAIN      |
| Sea Condition | SMOOTH TO SLIGHT                    |

## **South Andaman Sea**

| Wind          | SOUTHWEST TO WESTERLY 10 TO 15 KNOTS      |
|---------------|-------------------------------------------|
| Weather       | FAIRLY WIDE SPREAD RAIN OR THUNDERSHOWERS |
| Visibility    | GOOD BECOMING MODERATE IN RAIN            |
| Sea Condition | SMOOTH TO SLIGHT                          |

## **North Andaman Sea**

| Wind          | SOUTHWEST TO WESTERLY 10 TO 15 KNOTS      |
|---------------|-------------------------------------------|
| Weather       | FAIRLY WIDE SPREAD RAIN OR THUNDERSHOWERS |
| Visibility    | GOOD BECOMING MODERATE IN RAIN            |
| Sea Condition | SMOOTH TO SLIGHT                          |