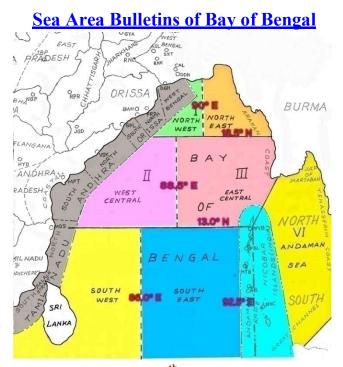

### ♦ NORTH BAY

Wind: Mainly Southerly; 10 to 15 knots gusting to 20 knots.

Weather: Fairly widespread rain or thundershowers.

Visibility: Moderate becoming poor in heavy rain.

Sea Condition: Smooth to slight becoming moderate in gusts.

◆ ANDAMAN SEA (WEST OF LONG 95° E)

Wind: Mainly Southwesterly; 10 to 15 knots.

Weather: Fairly widespread rain or

thundershowers.

Visibility: Good becoming moderate in rain.

Sea Condition: Smooth to slight.

# • EAST CENTRAL BAY (WEST OF LONG 92°E)

Wind: Mainly Southwesterly; 10 to 15 knots.

Weather: Fairly widespread rain or

thundershowers.

Visibility: Good becoming moderate in rain.

Sea Condition: Smooth to slight.

## • SOUTH BAY

Wind: Mainly Southwesterly; 10 to 15 knots gusting to 20 knots. Weather: Isolated rain or thundershowers.

Visibility: Good becoming moderate in rain.

Sea Condition: Smooth to slight becoming moderate in gusts.

### • WEST CENTRAL BAY

Wind: South to Southwesterly; 10 to 15 knots.

Weather: Isolated rain or thundershowers.

Visibility: Good becoming moderate in rain.

Sea Condition: Smooth to slight.