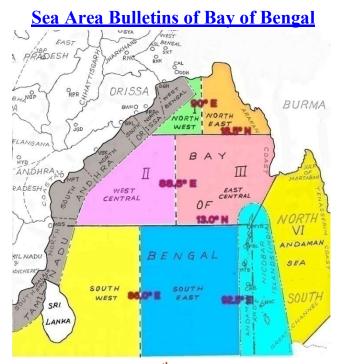

### ◆ NORTH BAY

Wind: Cyclonic Circulation; 20 to 25 knots.

Weather: Widespread rain or thundershowers.

Visibility: Moderate becoming poor in heavy rain.

Sea Condition: Moderate to rough.

◆ SOUTH BAY AND ANDAMAN SEA (WEST OF LONG 95° E)

Wind: South to Southwesterly; 20 to 25 knots
gusting to 30 knots.
Weather: Fairly widespread rain or thundershowers.
Visibility: Good becoming moderate in rain.
Sea Condition: Moderate to rough becoming very rough in gusts.

## • EAST CENTRAL BAY (WEST OF LONG 92°E)

Wind: Mainly Southwesterly; 20 to 25 knots

gusting to 30 knots.

Weather: Fairly widespread rain or

thundershowers.

Visibility: Good becoming moderate in rain.

Sea Condition: Moderate to rough becoming very rough in gusts.

• WEST CENTRAL BAY

Wind:Southwest to Westerly; 20 to 25 knots gusting to 30 knots. Weather: Widespread rain or thundershowers.

Visibility: Moderate becoming poor in heavy rain.

Sea Condition: Moderate to rough becoming very rough in gusts.