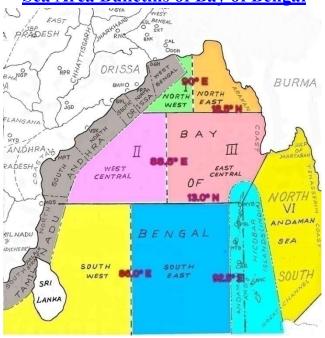

## PART THREE

## NORTH WEST BAY

Wind: Cyclonic Circulation; 20 to 25 knots.

Weather: Widespread rain or thundershowers.

Visibility: Good becoming moderate in rain.

Sea Condition: Moderate to rough.

◆ SOUTH EAST BAY AND ANDAMAN SEA (WEST OF LONG 95° E)

Wind: South to Southwesterly; 15 to 20 knots.

Weather: Fairly widespread rain or

thundershowers.

Visibility: Good becoming moderate in rain.

Sea Condition: Slight to moderate.

## ◆ CENTRAL BAY (WEST OF LONG 92°E)

Wind: South to Southwesterly; 20 to 25 knots.

Weather: Fairly widespread rain or

thundershowers.

Visibility: Good becoming moderate in rain.

Sea Condition: Moderate to rough.

#### SOUTH WEST BAY

Wind: Mainly Southwesterly; 20 to 25 knots.

Weather: Scattered rain or thundershowers.

Visibility: Good becoming moderate in rain.

Sea Condition: Moderate to rough.

### ◆ NORTH EAST BAY

Wind: Mainly Southerly; 15 to 20 knots gusting to 25 knots.

Weather: Widespread rain or thundershowers.

Visibility: Good becoming moderate in rain.

Sea Condition: Slight to moderate becoming rough in gusts.