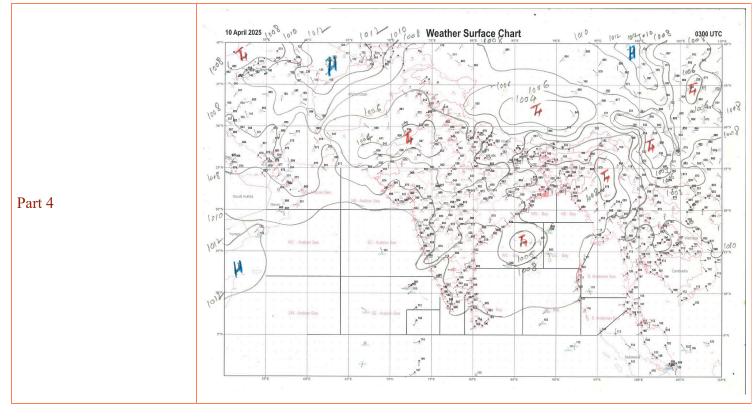

### Bulletin Valid for 12 hrs from 16 UTC of 2025-04-10 to 04 UTC of 2025-04-11

| TTT Warning NO STORM WA | NING |
|-------------------------|------|
|-------------------------|------|

| Synoptic Situation | MORNING'S LOW-PRESSURE AREA OVER WESTCENTRAL BAY OF<br>BENGAL PERSISTED AT 0830 HRS IST OF TODAY, THE 10TH APRIL, 2025<br>WITH THE ASSOCIATED CYCLONIC CIRCULATION EXTENDING UPTO<br>MIDDLE TROPOSPHERIC LEVELS. IT IS LIKELY TO MOVE NORTH-<br>NORTHEASTWARDS AND WEAKEN GRADUALLY OVER CENTRAL BAY OF<br>BENGAL DURING NEXT 24 HOURS. |
|--------------------|-----------------------------------------------------------------------------------------------------------------------------------------------------------------------------------------------------------------------------------------------------------------------------------------------------------------------------------------|
|--------------------|-----------------------------------------------------------------------------------------------------------------------------------------------------------------------------------------------------------------------------------------------------------------------------------------------------------------------------------------|

#### **South West Bay**

| Wind          | MAINLY SOUTHWESTERLY 15 TO 20 KNOTS                                 |
|---------------|---------------------------------------------------------------------|
| Weather       | FAIRLY WIDESPREAD RAIN OR THUNDERSHOWER WITH ISOLATED IN HEAVY RAIN |
| Visibility    | MODERATE BECOMING POOR IN HEAVY RAIN                                |
| Sea Condition | SLIGHT TO MODERATE                                                  |

### South East Bay

| Wind          | MAINLY SOUTHWESTERLY 15 TO 20 KNOTS                                 |
|---------------|---------------------------------------------------------------------|
| Weather       | FAIRLY WIDESPREAD RAIN OR THUNDERSHOWER WITH ISOLATED IN HEAVY RAIN |
| Visibility    | MODERATE BECOMING POOR IN HEAVY RAIN                                |
| Sea Condition | SLIGHT TO MODERATE                                                  |

#### West Central Bay

| Wind       | CYCLONIC CIRCULATION 15 TO 20 KNOTS                                 |
|------------|---------------------------------------------------------------------|
| Weather    | FAIRLY WIDESPREAD RAIN OR THUNDERSHOWER WITH ISOLATED IN HEAVY RAIN |
| Visibility | MODERATE BECOMING POOR IN HEAVY RAIN                                |

| Sea Condition | SLIGHT TO MODERATE |
|---------------|--------------------|
|---------------|--------------------|

#### **East Central Bay**

| Wind          | MAINLY SOUTHERLY 15 TO 20 KNOTS                                     |
|---------------|---------------------------------------------------------------------|
| Weather       | FAIRLY WIDESPREAD RAIN OR THUNDERSHOWER WITH ISOLATED IN HEAVY RAIN |
| Visibility    | MODERATE BECOMING POOR IN HEAVY RAIN                                |
| Sea Condition | SLIGHT TO MODERATE                                                  |

# North West Bay

| Wind          | SOUTHEAST TO SOUTHERLY 10 TO 15 KNOTS |
|---------------|---------------------------------------|
| Weather       | ISOLATED RAIN OR THUNDERSHOWER        |
| Visibility    | GOOD BECOMING MODERATE IN RAIN        |
| Sea Condition | SMOOTH TO SLIGHT                      |

#### North East Bay

| Wind          | SOUTHEAST TO SOUTHERLY 10 TO 15 KNOTS |
|---------------|---------------------------------------|
| Weather       | ISOLATED RAIN OR THUNDERSHOWER        |
| Visibility    | GOOD BECOMING MODERATE IN RAIN        |
| Sea Condition | SMOOTH TO SLIGHT                      |

#### South Andaman Sea

| Wind          | SOUTHWEST TO WESTERLY 10 TO 15 KNOTS    |
|---------------|-----------------------------------------|
| Weather       | FAIRLY WIDESPREAD RAIN OR THUNDERSHOWER |
| Visibility    | GOOD BECOMING MODERATE IN RAIN          |
| Sea Condition | SMOOTH TO SLIGHT                        |

## North Andaman Sea

| Wind          | SOUTHWEST TO WESTERLY 10 TO 15 KNOTS    |
|---------------|-----------------------------------------|
| Weather       | FAIRLY WIDESPREAD RAIN OR THUNDERSHOWER |
| Visibility    | GOOD BECOMING MODERATE IN RAIN          |
| Sea Condition | SMOOTH TO SLIGHT                        |