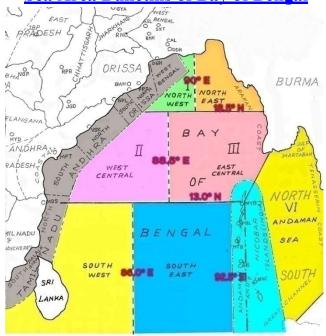

### ♦ NORTH WEST BAY

Wind: Cyclonic circulation; 20 to 25 knots gusting to 30 knots.

Weather: Fairly widespread rain or thundershowers.

Visibility: Moderate becoming poor in heavy rain.

Sea Condition: Moderate to rough becoming very rough in gusts.

◆ SOUTH EAST BAY & ANDAMAN SEA (WEST OF LONG 95° E)

Wind: South to Southwesterly; 10 to 15 knots.

Weather: Fairly widespread rain or

thundershowers.

Visibility: Good becoming moderate in rain.

Sea Condition: Smooth to slight.

## ◆ EAST CENTRAL BAY (WEST OF LONG 92°E)

Wind: South to Southwesterly; 15 to 20 knots.

Weather: Widespread rain or thundershowers.

Visibility: Moderate becoming poor in heavy rain.

Sea Condition: Slight to moderate.

#### SOUTH WEST BAY

Wind: Southwest to Westerly; 10 to 15 knots.

Weather: Scattered rain or thundershowers.

Visibility: Good becoming moderate in rain.

Sea Condition: Smooth to Slight.

#### ◆ NORTH EAST BAY

Wind: Mainly Southerly; 20 to 25 knots gusting to 30 knots.

Weather: Widespread rain or thundershowers.

Visibility: Moderate becoming poor in heavy rain.

Sea Condition: Slight to moderate becoming rough in gusts.

#### ◆ WEST CENTRAL BAY

Wind: Southwest to Westerly; 15 to 20 knots.

Weather: Fairly widespread rain or thundershowers.

Visibility: Good becoming moderate in rain.

Sea Condition: Slight to moderate.