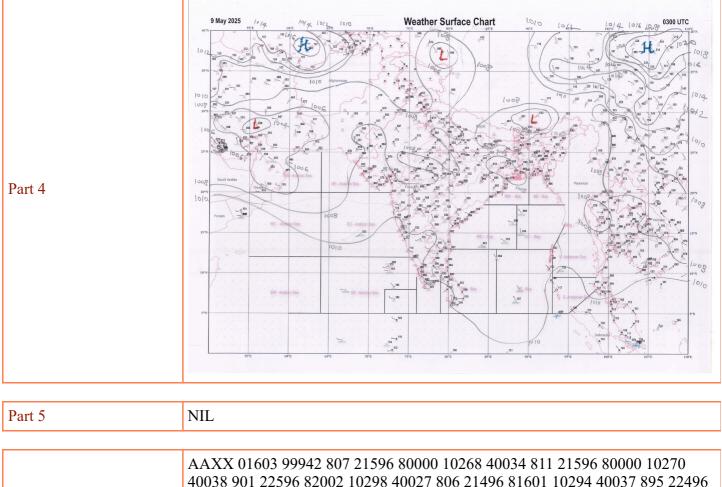

D RAIN OR THUNDERSHOWERS |
| Visibility    | GOOD BECOMING MODERATE IN RAIN   |
| Sea Condition | SLIGHT TO MODERATE               |

#### **South Andaman Sea**

| Wind          | MAINLY SOUTHWESTERLY 15 TO 20 KNOTS      |
|---------------|------------------------------------------|
| Weather       | FAIRLY WIDESPREAD RAIN OR THUNDERSHOWERS |
| Visibility    | GOOD BECOMING MODERATE IN RAIN           |
| Sea Condition | SLIGHT TO MODERATE                       |

## **North Andaman Sea**

| Wind          | MAINLY SOUTHWESTERLY 15 TO 20 KNOTS      |
|---------------|------------------------------------------|
| Weather       | FAIRLY WIDESPREAD RAIN OR THUNDERSHOWERS |
| Visibility    | GOOD BECOMING MODERATE IN RAIN           |
| Sea Condition | SLIGHT TO MODERATE                       |



| Part 6        | AAXX 01603 99942 807 21596 80000 10268 40034 811 21596 80000 10270 40038 901 22596 82002 10298 40027 806 21496 81601 10294 40037 895 22496 72302 10288 40027 976 21595 51606 10310 40031= 99943 049 21596 52002 10294 40026 053 31595 81806 10306 40029 105 32597 72702 10304 40028 150 31596 52003 10304 40035 185 22597 52503 10322 40026 245 32997 12704 10328 40039 346 32597 42509 10308 40048 279 32597 12910 10316 40049= |
|---------------|--------------------------------------------------------------------------------------------------------------------------------------------------------------------------------------------------------------------------------------------------------------------------------------------------------------------------------------------------------