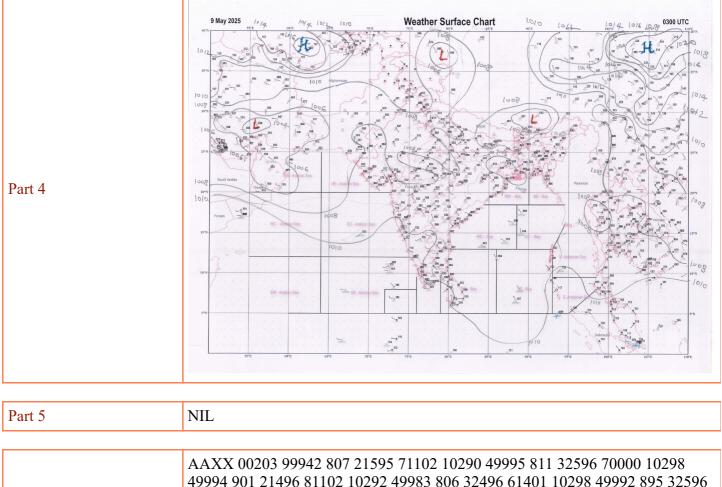

| Part 6        | AAXX 00203 99942 807 21595 71102 10290 49995 811 32596 70000 10298 49994 901 21496 81102 10292 49983 806 32496 61401 10298 49992 895 32596 70000 10284 49990 976 21495 80000 10284 49997= 99943 049 21496 80000 10262 49995 053 31595 82302 10292 49990 105 22596 72501 10266 49999 150 21495 82303 10254 40009 185 21597 82703 10266 40035 245 32597 82704 10310 40046 346 32997 72913 10302 40062 279 32596 32505 10313 40055= |
|---------------|----------------------------------------------------------------------------------------------------------------------------------------------------------------------------------------------------------------------------------------------------------------------------------------------------------------------------------------------------------------------------------------------------------------------------------|
| Time of Issue | 13:56 IST of 2025-07-02                                                                                                                                                                                                                                                                                                                                                                                                          |