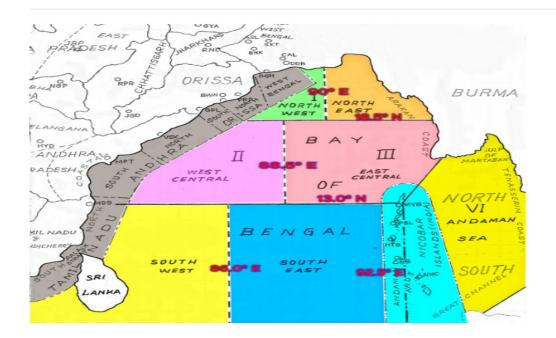

## Part Two

Weather seasonal over Bay of Bengal and Andaman Sea.

| Part Three : Sea area forecast valid from 9 UTC to 21 UTC of 22/01/2023 |            |                                                            |
|-------------------------------------------------------------------------|------------|------------------------------------------------------------|
| North West Bay                                                          | Wind       | Variable; 05 to 10 knots.                                  |
|                                                                         | Visibility | Good.                                                      |
| North East Bay                                                          | Wind       | North to Northeasterly; 10 to 15 knots.                    |
|                                                                         | Visibility | Good.                                                      |
| West Central Bay                                                        | Wind       | Northeast to Easterly; 10 to 15 knots.                     |
|                                                                         | Visibility | Good.                                                      |
| East Central Bay(WEST OF LONG. 92° EAST)                                | Wind       | North to Northeasterly; 10 to 15 knots.                    |
|                                                                         | Visibility | Good.                                                      |
| South East Bay & Andaman Sea(WEST OF LONG. 95° EAST)                    | Wind       | North to Northeasterly; 10 to 15 knots.                    |
|                                                                         | Visibility | Good becoming moderate in rain.                            |
| South West Bay                                                          | Wind       | Northeast to Easterly; 10 to 15 knots gusting to 20 knots. |