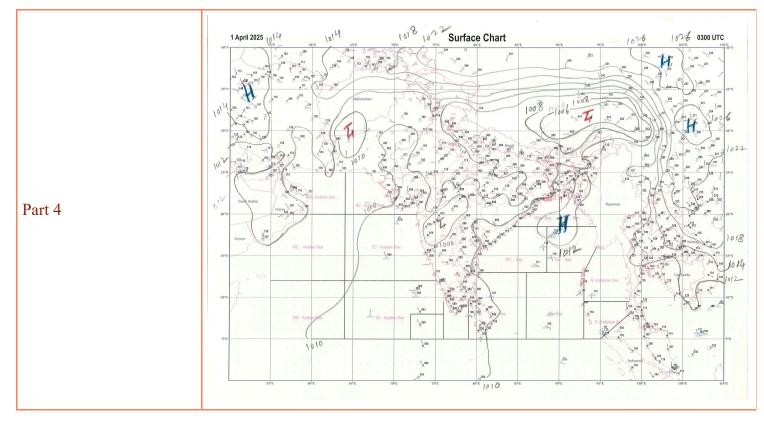

## Bulletin Valid for 12 hrs from 21 UTC of 2025-04-01 to 09 UTC of 2025-04-02

| TTT Warning |
|-------------|
|-------------|

| Synoptic Situation | MORNING'S UPPER AIR CYCLONIC CIRCULATION OVER SOUTHWEST<br>BAY OF BENGAL & ADJOINING NORTH TAMIL NADU BETWEEN 1.5 &<br>3.1 KM ABOVE MEAN SEA LEVEL PERSISTS. WEATHER SEASONAL<br>OVER REST BAY OF BENGAL AND ANDAMAN SEA |
|--------------------|--------------------------------------------------------------------------------------------------------------------------------------------------------------------------------------------------------------------------|
|--------------------|--------------------------------------------------------------------------------------------------------------------------------------------------------------------------------------------------------------------------|

#### **South West Bay**

| Wind          | EAST TO SOUTHEASTERLY 10 TO 15 KNOTS |
|---------------|--------------------------------------|
| Weather       | SCATTERED RAIN OR THUNDERSHOWER      |
| Visibility    | GOOD BECOMING MODERATE IN RAIN       |
| Sea Condition | SMOOTH TO SLIGHT                     |

#### **South East Bay**

| Wind          | VARIABLE 05 TO 10 KNOTS        |
|---------------|--------------------------------|
| Weather       | ISOLATED RAIN OR THUNDERSHOWER |
| Visibility    | GOOD BECOMING MODERATE IN RAIN |
| Sea Condition | SMOOTH                         |

#### West Central Bay

| Wind          | SOUTH TO SOUTHWESTERLY 10 TO 15 KNOTS |
|---------------|---------------------------------------|
| Weather       | FAIR                                  |
| Visibility    | GOOD                                  |
| Sea Condition | SMOOTH TO SLIGHT                      |

## **East Central Bay**

| Wind          | WEST TO NORTHWESTERLY 05 TO 10 KNOTS |
|---------------|--------------------------------------|
| Weather       | FAIR                                 |
| Visibility    | GOOD                                 |
| Sea Condition | SMOOTH                               |

#### North West Bay

| Wind          | MAINLY SOUTHWESTERLY 10 TO 15 KNOTS |
|---------------|-------------------------------------|
| Weather       | FAIR                                |
| Visibility    | GOOD                                |
| Sea Condition | SMOOTH TO SLIGHT                    |

## North East Bay

| Wind          | SOUTHWEST TO WESTERLY 05 TO 10 KNOTS |
|---------------|--------------------------------------|
| Weather       | FAIR                                 |
| Visibility    | GOOD                                 |
| Sea Condition | SMOOTH                               |

## South Andaman Sea

| Wind          | NORTHEAST TO EASTERLY 05 TO 10 KNOTS    |
|---------------|-----------------------------------------|
| Weather       | FAIRLY WIDESPREAD RAIN OR THUNDERSHOWER |
| Visibility    | GOOD BECOMING MODERATE IN RAIN          |
| Sea Condition | SMOOTH                                  |

## North Andaman Sea

| Wind          | NORTHEAST TO EASTERLY 05 TO 10 KNOTS    |
|---------------|-----------------------------------------|
| Weather       | FAIRLY WIDESPREAD RAIN OR THUNDERSHOWER |
| Visibility    | GOOD BECOMING MODERATE IN RAIN          |
| Sea Condition | SMOOTH                                  |