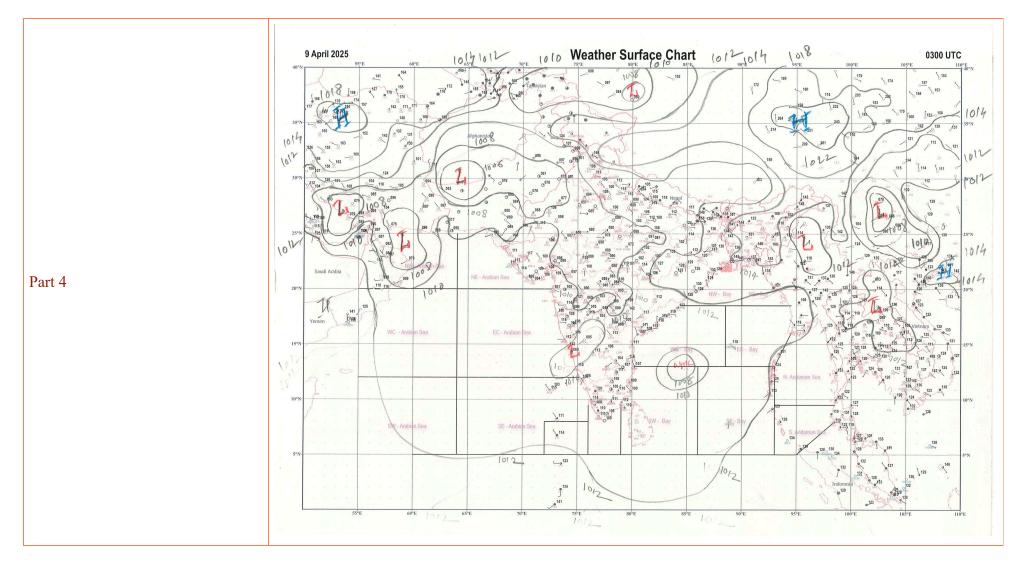

### Bulletin Valid for 12 hrs from 09 UTC of 2025-04-10 to 21 UTC of 2025-04-10

NO STORM WARNING

| Synoptic Situation | YESTERDAY'S LOW-PRESSURE AREA OVER WESTCENTRAL BAY OF BENGAL PERSISTED AT 0830<br>HRS IST OF TODAY, THE 10TH APRIL, 2025 WITH THE ASSOCIATED CYCLONIC CIRCULATION<br>EXTENDING UPTO MIDDLE TROPOSPHERIC LEVELS. IT IS LIKELY TO MOVE<br>NORTHNORTHEASTWARDS AND WEAKEN GRADUALLY OVER CENTRAL BAY OF BENGAL<br>DURING NEXT 12 HOURS. |
|--------------------|--------------------------------------------------------------------------------------------------------------------------------------------------------------------------------------------------------------------------------------------------------------------------------------------------------------------------------------|
|--------------------|--------------------------------------------------------------------------------------------------------------------------------------------------------------------------------------------------------------------------------------------------------------------------------------------------------------------------------------|