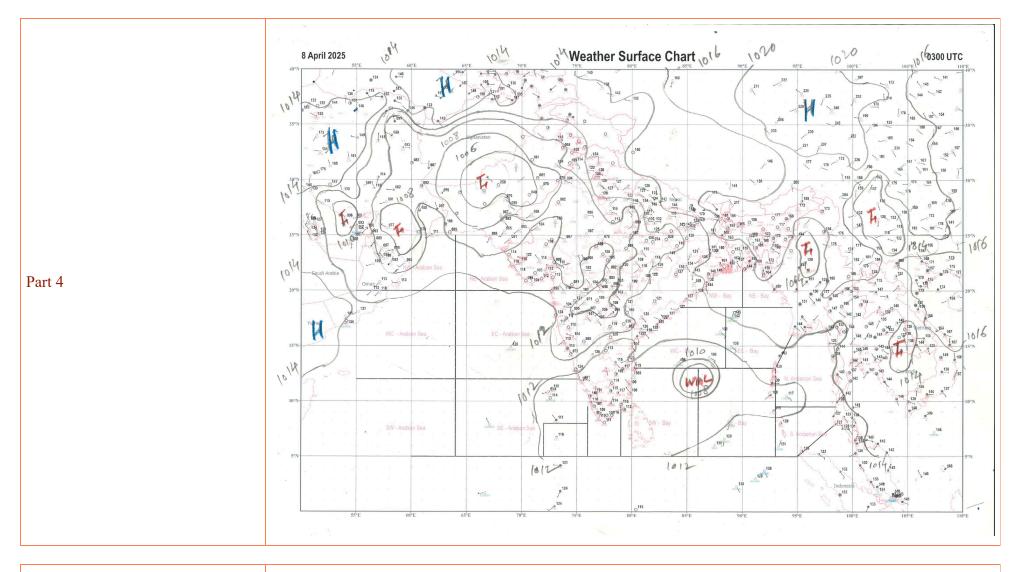

#### Bulletin Valid for 12 hrs from 09 UTC of 2025-04-09 to 21 UTC of 2025-04-09

| TTT Warning        | No storm warning                                                                                                                                                                                                                                                                                                                                                                                                                                                                                                                                                                                                                                                                                                                                                                  |
|--------------------|-----------------------------------------------------------------------------------------------------------------------------------------------------------------------------------------------------------------------------------------------------------------------------------------------------------------------------------------------------------------------------------------------------------------------------------------------------------------------------------------------------------------------------------------------------------------------------------------------------------------------------------------------------------------------------------------------------------------------------------------------------------------------------------|
|                    |                                                                                                                                                                                                                                                                                                                                                                                                                                                                                                                                                                                                                                                                                                                                                                                   |
| Synoptic Situation | Yesterday's Well-Marked Low-pressure area over westcentral & adjoining southwest Bay of Bengal persists over the same region at 0830 hrs IST of today, the 09th April, 2025 with the associated cyclonic circulation extending upto middle tropospheric levels. It is likely to move nearly northwards during next 12 hours over westcentral Bay of Bengal, maintaining the intensity of well marked low pressure area. Thereafter, it is likely to recurve north-northeastwards and weaken gradually over central Bay of Bengal during subsequent 24 hours. A trough now runs from the above cyclonic circulation over westcentral Bay of Bengal to south Tamil Nadu and now extends upto 1.5 km above mean sea level. Weather seasonal over rest Bay of Bengal and Andaman sea. |

### **South West Bay**

| Wind          | CYCLONIC CIRCULATION ,15-20 Knots.   |
|---------------|--------------------------------------|
| Weather       | Fairly Widespread Rain/ Thunderstorm |
| Visibility    | Good Becoming Moderate in rain.      |
| Sea Condition | Slight to moderate.                  |

### **South East Bay**

| Wind | South to Southwesterly, 15-20 Knots. |
|------|--------------------------------------|

| Weather       | Fairly Widespread Rain/ Thunderstorm with isolated heavy rain. |
|---------------|----------------------------------------------------------------|
| Visibility    | Moderate Becoming Poor in heavy rain.                          |
| Sea Condition | Slight to moderate.                                            |

# **West Central Bay**

| Wind          | CYCLONIC CIRCULATION, 15-20 Knots Gusting 25 Knots.            |
|---------------|----------------------------------------------------------------|
| Weather       | Fairly Widespread Rain/ Thunderstorm with isolated heavy rain. |
| Visibility    | Moderate Becoming Poor in heavy rain.                          |
| Sea Condition | Slight to moderate.                                            |

## **East Central Bay**

| Wind          | Southeast to Southerly ,15-20 Knots.                           |
|---------------|----------------------------------------------------------------|
| Weather       | Fairly Widespread Rain/ Thunderstorm with isolated heavy rain. |
| Visibility    | Moderate Becoming Poor in heavy rain.                          |
| Sea Condition | Slight to moderate.                                            |

## **North West Bay**

| Wind          | Southeast to Southerly, 10-15 Knots. |
|---------------|--------------------------------------|
| Weather       | Isolated Rain/ Thunderstorm          |
| Visibility    | Good Becoming Moderate in rain.      |
| Sea Condition | Smooth to Slight                     |

## **North East Bay**

| Wind          | Variable, 05-10 Knots.          |
|---------------|---------------------------------|
| Weather       | Isolated Rain/ Thunderstorm     |
| Visibility    | Good Becoming Moderate in rain. |
| Sea Condition | Smooth.                         |

### **South Andaman Sea**

| Wind          | South to Southwesterly ,05-10 Knots. |
|---------------|--------------------------------------|
| Weather       | Scattered Rain/ Thunderstorm         |
| Visibility    | Good Becoming Moderate in rain.      |
| Sea Condition | Smooth.                              |

### **North Andaman Sea**

| Visibility Sea Condition | Good Becoming Moderate in rain.  Smooth |
|--------------------------|-----------------------------------------|
|                          |                                         |
| Weather                  | Scattered Rain/ Thunderstorm            |
| Wind                     | South to Southwesterly ,05-10 Knots.    |