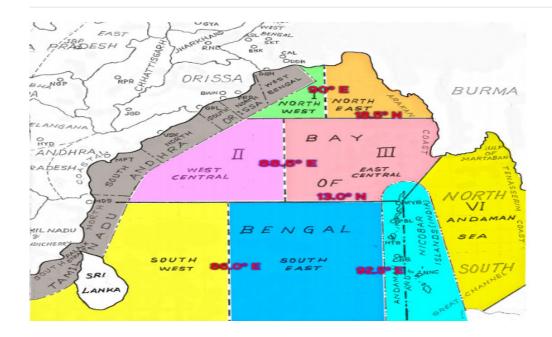

## Part Two

Weather seasonal over Bay of Bengal and Andaman Sea.

| Part Three : Sea area forecast valid from 9 U        | TC to 21 UTC | of 13/05/2021                           |
|------------------------------------------------------|--------------|-----------------------------------------|
| North West Bay                                       | Wind         | South to Southwesterly; 15 to 20 knots. |
|                                                      | Visibility   | Good becoming moderate in rain.         |
| North East Bay                                       | Wind         | Mainly Southerly; 10 to 15 knots.       |
|                                                      | Visibility   | Good becoming moderate in rain.         |
| West Central Bay                                     | Wind         | South to Southwesterly; 15 to 20 knots. |
|                                                      | Visibility   | Good becoming moderate in rain.         |
| East Central Bay(WEST OF LONG. 92° EAST)             | Wind         | Southwest to Westerly; 10 to 15 knots.  |
|                                                      | Visibility   | Good becoming moderate in rain.         |
| South East Bay & Andaman Sea(WEST OF LONG. 95° EAST) | Wind         | West to Northwesterly; 05 to 10 knots.  |
|                                                      | Visibility   | Good becoming moderate in rain.         |
| South West Bay                                       | Wind         | Southwest to Westerly; 15 to 20 knots.  |