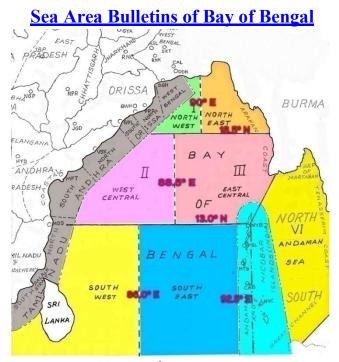

## PART THREE

♦ NORTH BAY

Wind: Mainly Northeasterly; 05 to 10 knots.

Weather: Fair.

Visibility: Good.

Sea Condition: Smooth.

◆ ANDAMAN SEA (WEST OF LONG 95° E)

Wind: Mainly Easterly; 10 to 15 knots.

Weather: Fairly widespread rain or

thundershowers.

Visibility: Moderate becoming poor in heavy

rain.

Sea Condition: Smooth to Slight.

◆ EAST CENTRAL BAY (WEST OF LONG 92°E)

Wind: East to Southeasterly; 10 to 15 knots.

Weather: Isolated rain or thundershowers.

Visibility: Good becoming moderate in rain.

Sea Condition: Smooth to Slight.

• SOUTH BAY

Wind: East to Southeasterly; 15 to 20 knots.

Weather: Fairly widespread rain or thundershowers.

Visibility: Moderate becoming poor in heavy rain.

Sea Condition: Slight to moderate.

• WEST CENTRAL BAY

Wind: Mainly Easterly; 15 to 20 knots.

Weather: Scattered rain or thundershowers.

Visibility: Good becoming moderate in rain.

Sea Condition: Slight to moderate.