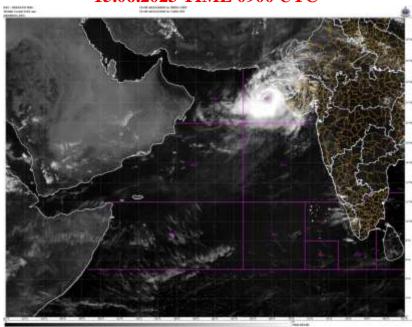

## SATELLITE FIX BULLETIN 15.06.2023 TIME 0900 UTC

## **TCIN50 DEMS 150900**

- A. TROPICAL DISTURBANCE (BIPARJOY)
- B. 15/0900Z
- C. 22.7N
- D. 67.7E
- E. T4.0/4.0
- F. INSAT-3D / 3DR
- F. VIS / IR
- **G. REMARKS:**

THE SYSTEM HAS MOVED EAST-NORTH EAST WARDS IN LAST 6 HRS MAINTAINING ITS INTENSITY.

INTENSE CONVECTIVE CLOUD BAND IS SEEN ENCIRCLING THE SYSTEM CENTRE.

INTENSE CONVECTION IS OBSERVED OVER NORTH EAST ARABIAN SEA.

MODERATE CONVECTION WITH EMBEDDED INTENSE CONVECTIVE CELLS ARE SEEN SPREAD OVER SINDH AND ENTIRE GUJARAT STATE AND ISOLATED PARTS OF SOUTH RAJASTHAN.