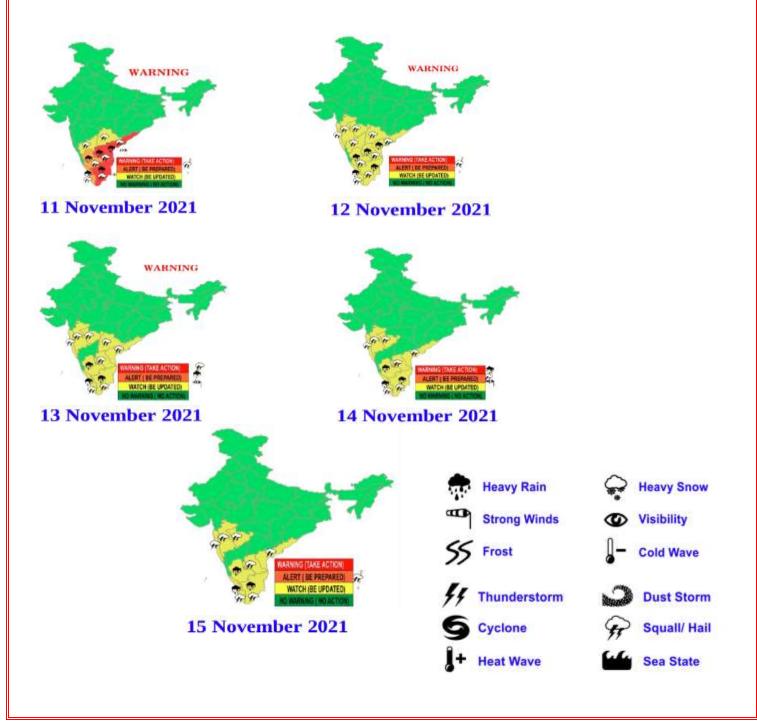

## **Heavy Rainfall Warning**

## Rainfall (warning graphics enclosed):

- 11<sup>th</sup> Nov.: Light to moderate rainfall at most places with heavy to very heavy rainfall at a few places & extremely heavy falls at isolated places very likely over north coastal Tamil Nadu, Puducherry, north interior Tamil Nadu, south coastal Andhra Pradesh and Rayalaseema and heavy to very heavy rainfall at isolated places over south interior Karnataka, Kerala and heavy rainfall at isolated places over north coastal Andhra Pradesh.
- 12<sup>th</sup> Nov.: Light to moderate rainfall at most places with heavy rainfall at isolated places very likely over Tamil Nadu, Puducherry, coastal Andhra Pradesh, Rayalaseema south interior Karnataka & Kerala.